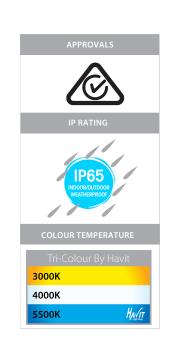

## PRODUCT SPECIFICATIONS

Name: Tivah

Material: Aluminium

Colour: Titanium

IP Rating: IP65

Lamp Base: GU10 or MR16

**CRI:** ≥80

Wiring: Parallel

## **Product Ordering**

| IMAGE | PART NUMBER | COLOUR TEMP             | LUMENS                              | INPUT  | BEAM ANGLE | INCLUDED LED                         |
|-------|-------------|-------------------------|-------------------------------------|--------|------------|--------------------------------------|
|       | HV1185T     | 3000K<br>4000K<br>5500K | 240-560lm<br>255-595lm<br>270-630lm | 240v   | 60°        | 9 in 1 Tri-Colour<br>3/5/7w GU10 LED |
|       | HV1187GU10T | 3000K<br>4000K<br>5500K | 270lm<br>285lm<br>300lm             | 240v   | 120°       | Tri-Colour<br>5w GU10 LED            |
|       | HV1187MR16T | 3000K<br>4000K<br>5500K | 270lm<br>285lm<br>300lm             | 12v DC | 120°       | Tri-Colour<br>5w MR16 LED            |