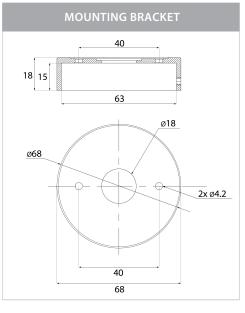

## PRODUCT SPECIFICATIONS

Name: Tivah

Material: Aluminium

Colour: Titanium

IP Rating: IP65

Lamp Base: GU10 or MR16

**CRI:** ≥80

Wiring: Parallel