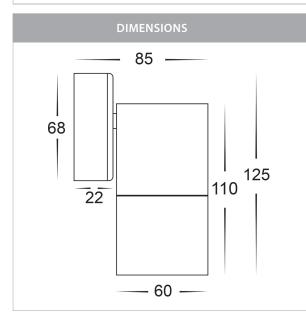

## Titanium Aluminium Fixed Down Wall Pillar Lights

## PRODUCT SPECIFICATIONS

Name: Tivah

Material: Aluminium

Colour: Titanium

IP Rating: IP65

Lamp Base: GU10 or MR16

**CRI:** ≥80

Wiring: Parallel