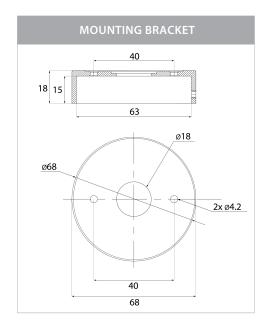

## Aluminium White Fixed Down Wall Pillar Lights

PRODUCT SPECIFICATIONS

Name: Tivah

Material: Aluminium

**Colour:** Poly powder coated white

**IP Rating: IP65** 

Lamp Base: GU10 or MR16

**CRI:** ≥80