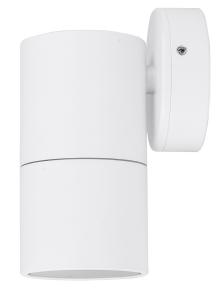

## Aluminium White Fixed Down Wall Pillar Lights

PRODUCT SPECIFICATIONS

Name: Tivah

Material: Aluminium

**Colour:** Poly powder coated white

**IP Rating: IP65** 

Lamp Base: GU10 or MR16

**CRI:** ≥80