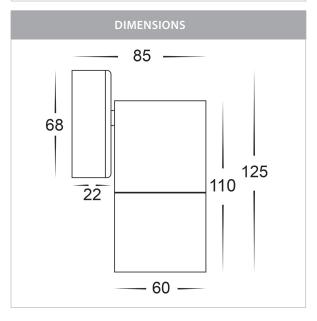

## Aluminium White Fixed Down Wall Pillar Lights

PRODUCT SPECIFICATIONS

Name: Tivah

Material: Aluminium

**Colour:** Poly powder coated white

**IP Rating: IP65** 

Lamp Base: GU10 or MR16

**CRI:** ≥80