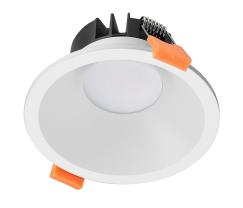

## **Product Ordering**

| IMAGE | PART NUMBER   | COLOUR TEMP   | LUMENS | INPUT   | BEAM ANGLE | INCLUDED LED    |
|-------|---------------|---------------|--------|---------|------------|-----------------|
|       | HV5528D2W-BLK | 1800k - 3000k | 685lm  | 240v AC | 90°        | 9w Built in LED |
|       | HV5528D2W-WHT | 1800k - 3000k | 685lm  | 240v AC | 90°        | 9w Built in LED |