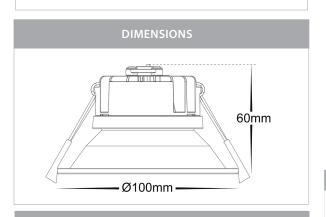

## PRODUCT SPECIFICATIONS

Name: Gleam

Material: Aluminium + PC

Colour: Matt White or Black

Cut Out: 90mm

IP Rating: IP54

Lamp Base: Built in LED

**CRI:** ≥90