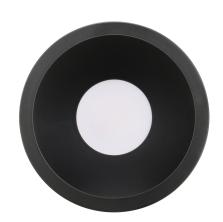

## PRODUCT SPECIFICATIONS

Name: Gleam

Material: Aluminium + PC

Colour: Matt White or Black

Cut Out: 90mm

IP Rating: IP54

Lamp Base: Built in LED

**CRI:** ≥90

## **Product Ordering**

| IMAGE | PART NUMBER   | COLOUR TEMP   | LUMENS | INPUT   | BEAM ANGLE | INCLUDED LED    |
|-------|---------------|---------------|--------|---------|------------|-----------------|
|       | HV5528D2W-BLK | 1800k - 3000k | 685lm  | 240v AC | 90°        | 9w Built in LED |
|       | HV5528D2W-WHT | 1800k - 3000k | 685lm  | 240v AC | 90°        | 9w Built in LED |