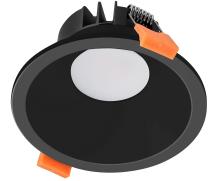

## **Product Ordering**

| IMAGE | PART NUMBER   | COLOUR TEMP   | LUMENS | INPUT   | BEAM ANGLE | INCLUDED LED    |
|-------|---------------|---------------|--------|---------|------------|-----------------|
|       | HV5528D2W-BLK | 1800k - 3000k | 685lm  | 240v AC | 90°        | 9w Built in LED |
|       | HV5528D2W-WHT | 1800k - 3000k | 685lm  | 240v AC | 90°        | 9w Built in LED |