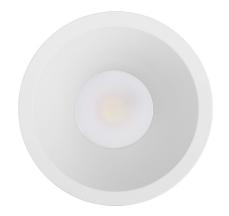

## PRODUCT SPECIFICATIONS

Name: Gleam

Material: Aluminium + PC

Colour: Matt White or Black

Cut Out: 90mm

IP Rating: IP54

Lamp Base: Built in LED

**CRI:** ≥90

## **Product Ordering**

| IMAGE | PART NUMBER   | COLOUR TEMP   | LUMENS | INPUT   | BEAM ANGLE | INCLUDED LED    |
|-------|---------------|---------------|--------|---------|------------|-----------------|
|       | HV5528D2W-BLK | 1800k - 3000k | 685lm  | 240v AC | 90°        | 9w Built in LED |
|       | HV5528D2W-WHT | 1800k - 3000k | 685lm  | 240v AC | 90°        | 9w Built in LED |