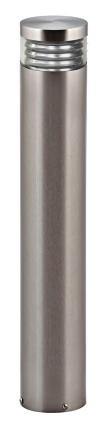

## 316 Stainless Steel Louvred Bollard Lights

PRODUCT SPECIFICATIONS

Name: Maxi Louvre 600

Material: 316 Stainless Steel

Colour: Stainless Steel

**IP Rating: IP54** 

**Lamp Base:** E27 or MR16

**CRI:** ≥80

## **Product Ordering**

|  | IMAGE | PART NUMBER        | COLOURTEMP              | LUMENS                  | INPUT   | BEAM ANGLE | INCLUDED LED              |
|--|-------|--------------------|-------------------------|-------------------------|---------|------------|---------------------------|
|  |       | HV1616T-SS316-240V | 3000K<br>4000K<br>5500K | 700lm<br>720lm<br>740lm | 240V AC | 120°       | Tri-Colour<br>9w E27 LED  |
|  |       | HV1616T-SS316-12V  | 3000K<br>4000K<br>5500K | 270lm<br>285lm<br>300lm | 12v DC  | 120°       | Tri-Colour<br>5w MR16 LED |