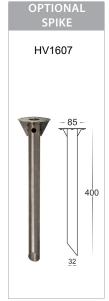

## 316 Stainless Steel Louvred Bollard Lights

PRODUCT SPECIFICATIONS

Name: Maxi Louvre 600

Material: 316 Stainless Steel

Colour: Stainless Steel

**IP Rating: IP54** 

**Lamp Base:** E27 or MR16

**CRI:** ≥80