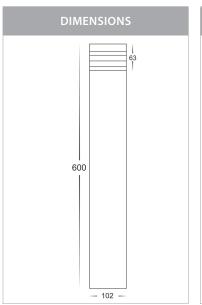

## 316 Stainless Steel Louvred Bollard Lights

PRODUCT SPECIFICATIONS

Name: Maxi Louvre 600

Material: 316 Stainless Steel

Colour: Stainless Steel

**IP Rating: IP54** 

**Lamp Base:** E27 or MR16

**CRI:** ≥80