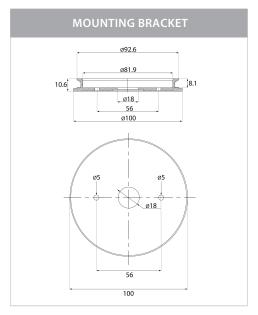

## 316 Stainless Steel Double Adjustable Wall Pillar Lights

## PRODUCT SPECIFICATIONS

Name: Tivah

Material: 316 Stainless Steel

**Colour:** Stainless Steel

**IP Rating: IP65** 

Lamp Base: GU10 or MR16

**CRI:** ≥80

Wiring: Parallel