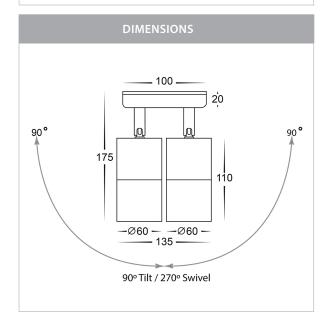

## 316 Stainless Steel Double Adjustable Wall Pillar Lights

## PRODUCT SPECIFICATIONS

Name: Tivah

Material: 316 Stainless Steel

**Colour:** Stainless Steel

**IP Rating: IP65** 

Lamp Base: GU10 or MR16

**CRI:** ≥80

Wiring: Parallel

Dimmable: No

Warranty: 2 Years Replacement\*\*