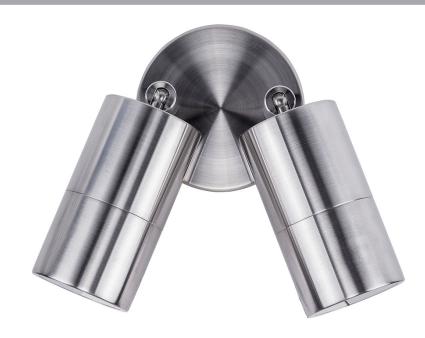

## 316 Stainless Steel Double Adjustable Wall Pillar Lights

## PRODUCT SPECIFICATIONS

Name: Tivah

Material: 316 Stainless Steel

**Colour:** Stainless Steel

**IP Rating: IP65** 

Lamp Base: GU10 or MR16

**CRI:** ≥80

Wiring: Parallel