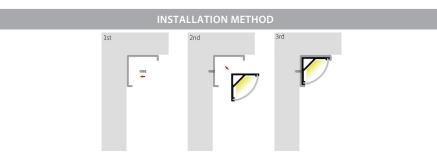

## PRODUCT SPECIFICATIONS

Material: Aluminium

Colour: Silver

**LED Strip Type:** Up to 6mm (w) x 2mm (h)

**Diffuser Type:** Standard PC

**Available Lengths:** Up to 3000mm **Installation Method:** Surface Mounted