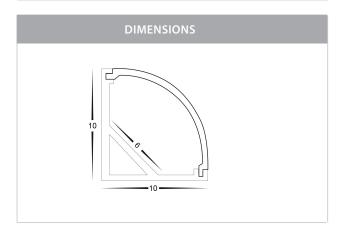

## Corner Aluminium Surface Mounted LED Profile

## PRODUCT SPECIFICATIONS

Material: Aluminium

Colour: Silver

**LED Strip Type:** Up to 6mm (w) x 2mm (h)

**Diffuser Type:** Standard PC

**Available Lengths:** Up to 3000mm **Installation Method:** Surface Mounted