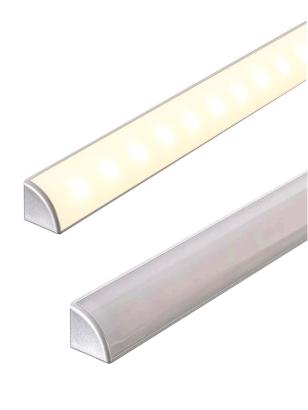

## Corner Aluminium Surface Mounted LED Profile

## PRODUCT SPECIFICATIONS

Material: Aluminium

Colour: Silver

**LED Strip Type:** Up to 6mm (w) x 2mm (h)

**Diffuser Type:** Standard PC

**Available Lengths:** Up to 3000mm **Installation Method:** Surface Mounted