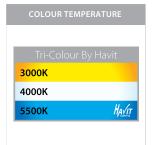

## **Product Ordering**

| IMAGE | PART NUMBER | COLOUR TEMP             | LUMENS                  | INPUT  | BEAM ANGLE | INCLUDED LED              |
|-------|-------------|-------------------------|-------------------------|--------|------------|---------------------------|
|       | HV1489T-BLK | 3000K<br>4000K<br>5500K | 270lm<br>285lm<br>300lm | 12v DC | 120°       | Tri-Colour<br>5w MR16 LED |