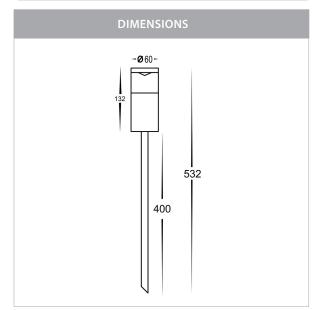

## Aluminium Black Garden Spike Light

Name: Highlite

Material: Aluminium

**Colour:** Poly powder coated black

**IP Rating:** IP65

Lamp Base: MR16

**CRI:** ≥80

Cable Length: 2000mm

Wiring: Parallel

Dimmable: No

Warranty: 2 Years Replacement\*\*

Compatible with Tri-Colour 9in1 3w, 5w, 7w 12v or 24v LED Globe