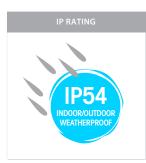

## PRODUCT SPECIFICATIONS

Name: Gleam

Material: Aluminium + PC

Colour: Matt Black or Matt White

Cut Out: 90mm

**IP Rating:** IP54

Lamp Base: Built in LED

**CRI:** ≥90