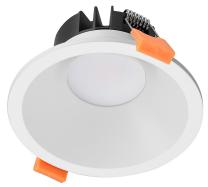

## **Product Ordering**

| IMAGE | PART NUMBER | COLOURTEMP              | LUMENS                  | INPUT   | BEAM ANGLE | INCLUDED LED                         |
|-------|-------------|-------------------------|-------------------------|---------|------------|--------------------------------------|
|       | HV5528T-BLK | 3000k<br>4000k<br>5500k | 680lm<br>795lm<br>745lm | 240v AC | 90°        | <b>TRI Colour</b><br>9w Built in LED |
|       | HV5528T-WHT | 3000k<br>4000k<br>5500k | 680lm<br>795lm<br>745lm |         |            |                                      |