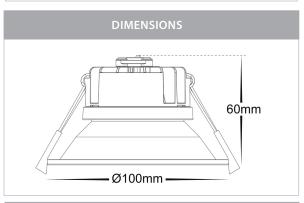

## PRODUCT SPECIFICATIONS

Name: Gleam

Material: Aluminium + PC

Colour: Matt Black or Matt White

Cut Out: 90mm

**IP Rating:** IP54

Lamp Base: Built in LED

**CRI:** ≥90