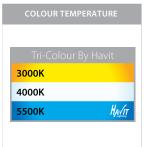

## **Product Ordering**

| IMAGE | PART NUMBER | COLOURTEMP              | LUMENS                  | INPUT   | BEAM ANGLE | INCLUDED LED                         |
|-------|-------------|-------------------------|-------------------------|---------|------------|--------------------------------------|
|       | HV5528T-BLK | 3000k<br>4000k<br>5500k | 680lm<br>795lm<br>745lm | 240v AC | 90°        | <b>TRI Colour</b><br>9w Built in LED |
|       | HV5528T-WHT | 3000k<br>4000k<br>5500k | 680lm<br>795lm<br>745lm |         |            |                                      |