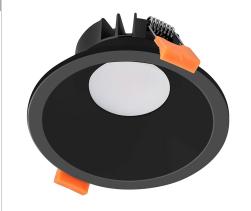

## **Product Ordering**

| IMAGE | PART NUMBER | COLOURTEMP              | LUMENS                  | INPUT   | BEAM ANGLE | INCLUDED LED                         |
|-------|-------------|-------------------------|-------------------------|---------|------------|--------------------------------------|
|       | HV5528T-BLK | 3000k<br>4000k<br>5500k | 680lm<br>795lm<br>745lm | 240v AC | 90°        | <b>TRI Colour</b><br>9w Built in LED |
|       | HV5528T-WHT | 3000k<br>4000k<br>5500k | 680lm<br>795lm<br>745lm |         |            |                                      |