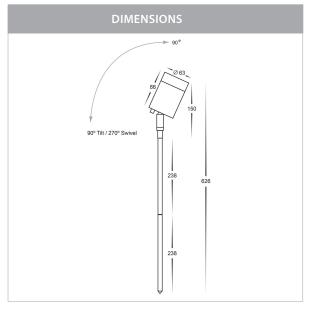

## 316 Stainless Steel Garden Spike Light

PRODUCT SPECIFICATIONS

Name: Pointe

Material: 316 Stainless Steel

Colour: Stainless Steel

IP Rating: IP65

Lamp Base: MR16

**CRI:** ≥80

Cable Length: 2000mm

Wiring: Parallel
Dimmable: No

Warranty: 2 Years Replacement\*\*

Compatible with Tri-Colour 9in1 3w, 5w, 7w 12v or 24v LED Globe