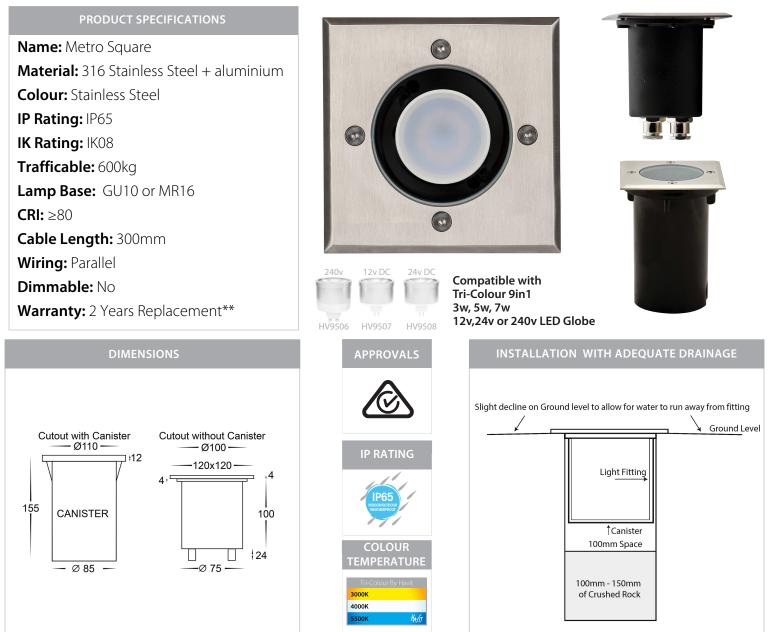

## 316 Stainless Steel Square Inground Lights

## **Product Ordering**

| IMAGE | PART NUMBER | COLOUR TEMP             | LUMENS                  | INPUT   | BEAM ANGLE | INCLUDED LED              |
|-------|-------------|-------------------------|-------------------------|---------|------------|---------------------------|
|       | HV1701T     | 3000K<br>4000K<br>5500K | 270lm<br>285lm<br>300lm | 12v DC  | 120°       | Tri-Colour<br>5w MR16 LED |
|       | HV1706T     | 3000K<br>4000K<br>5500K | 270lm<br>285lm<br>300lm | 240V AC | 120°       | Tri-Colour<br>5w GU10 LED |

12v DC models must be used with suitable 12v DC LED Driver

\* Lumen output measured at source

\*\* See Warranty Terms and Conditions for more information

For more information contact Havit Lighting

ADDRESS: 143 Beauchamp Road Matraville NSW 2036 Australia 
 Tel:
 02 9381 8300