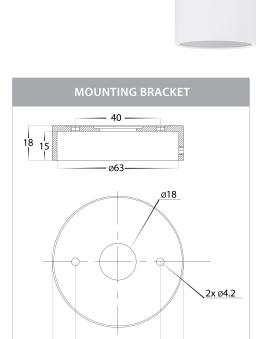

## Aluminium White Up & Down Wall Pillar Lights



PRODUCT SPECIFICATIONS

Name: Tivah

Material: Aluminium

**Colour:** Poly powder coated white

**IP Rating: IP65** 

Lamp Base: GU10 or MR16

**CRI:** ≥80

Wiring: Parallel

Dimmable: No



60



ø68



## **Product Ordering**

| IMAGE | PART NUMBER | COLOURTEMP              | LUMENS                                       | INPUT  | BEAM ANGLE | INCLUDED LED                                |
|-------|-------------|-------------------------|----------------------------------------------|--------|------------|---------------------------------------------|
|       | HV1035T     | 3000K<br>4000K<br>5500K | 2x 240-560lm<br>2x 255-595lm<br>2x 270-630lm | 240v   | 60°        | <b>9 in 1 Tri-Colour</b> 2x 3/5/7w GU10 LED |
|       | HV1037GU10T | 3000K<br>4000K<br>5500K | 2x 270lm<br>2x 285lm<br>2x 300lm             | 240v   | 120°       | Tri-Colour<br>2x 5w GU10 LED                |
|       | HV1037MR16T | 3000K<br>4000K<br>5500K | 2x 270lm<br>2x 285lm<br>2x 300lm             | 12v DC |