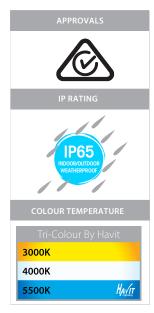

## Aluminium White Up & Down Wall Pillar Lights

PRODUCT SPECIFICATIONS

Name: Tivah

Material: Aluminium

**Colour:** Poly powder coated white

**IP Rating: IP65** 

Lamp Base: GU10 or MR16

**CRI:** ≥80