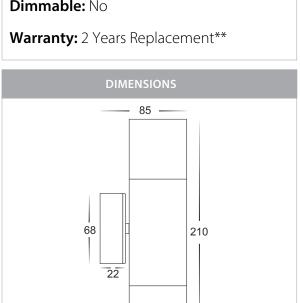

## Aluminium White Up & Down Wall Pillar Lights



PRODUCT SPECIFICATIONS

Name: Tivah

Material: Aluminium

**Colour:** Poly powder coated white

**IP Rating: IP65** 

Lamp Base: GU10 or MR16

**CRI:** ≥80

Wiring: Parallel

Dimmable: No



60



ø68



## **Product Ordering**

| IMAGE | PART NUMBER | COLOURTEMP              | LUMENS                                       | INPUT  | BEAM ANGLE | INCLUDED LED                                |
|-------|-------------|-------------------------|----------------------------------------------|--------|------------|---------------------------------------------|
|       | HV1035T     | 3000K<br>4000K<br>5500K | 2x 240-560lm<br>2x 255-595lm<br>2x 270-630lm | 240v   | 60°        | <b>9 in 1 Tri-Colour</b> 2x 3/5/7w GU10 LED |
|       | HV1037GU10T | 3000K<br>4000K<br>5500K | 2x 270lm<br>2x 285lm<br>2x 300lm             | 240v   | 120°       | Tri-Colour<br>2x 5w GU10 LED                |
|       | HV1037MR16T | 3000K<br>4000K<br>5500K | 2x 270lm<br>2x 285lm<br>2x 300lm             | 12v