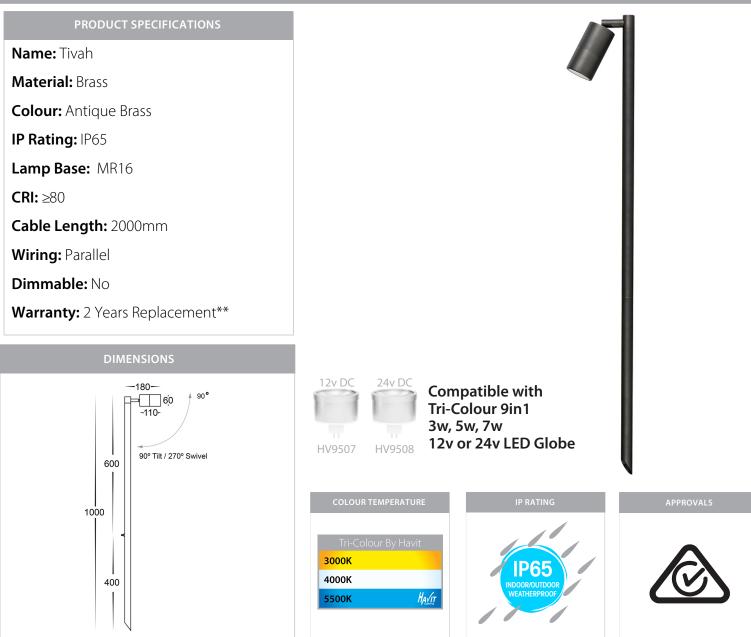

## **Product Ordering**

| 3000K         270lm           HV1403T-AB         4000K         285lm         12v DC         120°         Tri-Colour | IMAGE | PART NUMBER | <b>COLOUR TEMP</b> | LUMENS | INPUT  | BEAM ANGLE | INCLUDED LED              |
|---------------------------------------------------------------------------------------------------------------------|-------|-------------|--------------------|--------|--------|------------|---------------------------|
| 5500K 300lm                                                                                                         |       | HV1403T-AB  | 4000K              | 285lm  | 12v DC | 120°       | Tri-Colour<br>5w MR16 LED |