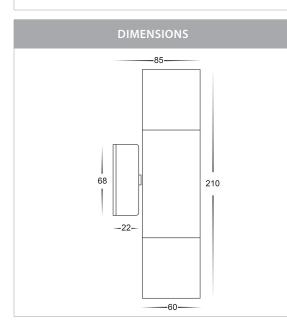

ADDRESS: 143 Beauchamp Road Matraville NSW 2036 Australia

Ø61.6

ø49.8

-ø18-- 40 -

40

ø68

ø18

10.6