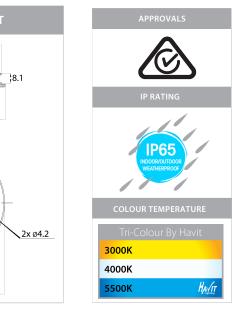

## PRODUCT SPECIFICATIONSName: TivahMaterial: CopperMaterial: Copper (will age over time)Colour: Copper (will age over time)IP Rating: IP65Lamp Base: GU10 or MR16CRI: ≥80Wiring: ParallelDimmable: NoWarranty: 2 Years Replacement\*\*