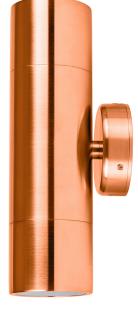

## Copper Up & Down Wall Pillar Lights

## PRODUCT SPECIFICATIONSName: TivahMaterial: CopperMaterial: Copper (will age over time)Colour: Copper (will age over time)IP Rating: IP65Lamp Base: GU10 or MR16CRI: ≥80Wiring: ParallelDimmable: NoWarranty: 2 Years Replacement\*\*