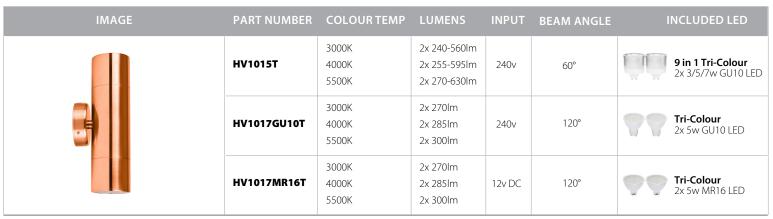

## **Product Ordering**

12v DC models must be used with suitable 12v DC LED Driver

\* Lumen output measured at source

\*\* See Warranty Terms and Conditions for more information

For more information contact Havit Lighting