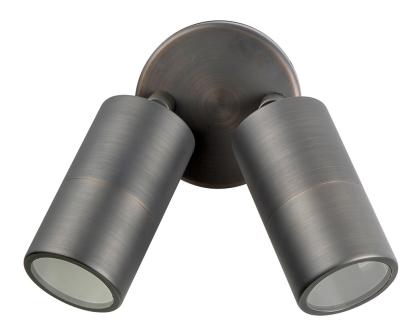

## Antique Brass Double Adjustable Wall Pillar Lights

## PRODUCT SPECIFICATIONS

Name: Tivah

Material: Brass

**Colour:** Antigue Brass

**IP Rating: IP65** 

Lamp Base: GU10 or MR16

**CRI:** ≥80

Wiring: Parallel