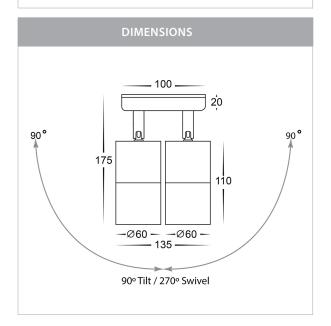

## Antique Brass Double Adjustable Wall Pillar Lights

## PRODUCT SPECIFICATIONS

Name: Tivah

Material: Brass

**Colour:** Antigue Brass

**IP Rating: IP65** 

Lamp Base: GU10 or MR16

**CRI:** ≥80

Wiring: Parallel