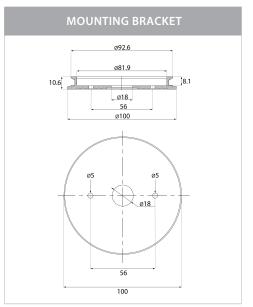

## Antique Brass Double Adjustable Wall Pillar Lights

## PRODUCT SPECIFICATIONS

Name: Tivah

Material: Brass

**Colour:** Antigue Brass

**IP Rating: IP65** 

Lamp Base: GU10 or MR16

**CRI:** ≥80

Wiring: Parallel