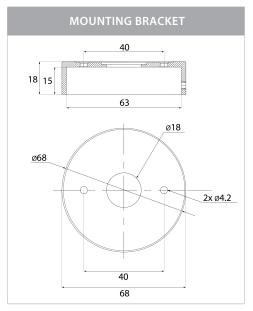

## Aluminium Black Single Adjustable Wall Pillar Lights

PRODUCT SPECIFICATIONS

Name: Tivah

Material: Aluminium

**Colour:** Poly powder coated black

**IP Rating: IP65** 

Lamp Base: GU10 or MR16

**CRI:** ≥80