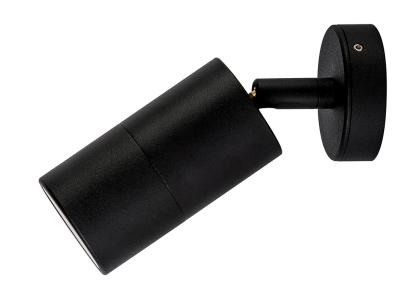

## Aluminium Black Single Adjustable Wall Pillar Lights

PRODUCT SPECIFICATIONS

Name: Tivah

Material: Aluminium

**Colour:** Poly powder coated black

**IP Rating: IP65** 

Lamp Base: GU10 or MR16

**CRI:** ≥80