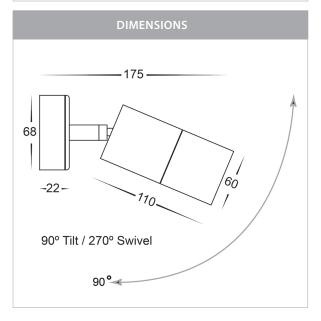

## Aluminium Black Single Adjustable Wall Pillar Lights

PRODUCT SPECIFICATIONS

Name: Tivah

Material: Aluminium

**Colour:** Poly powder coated black

**IP Rating: IP65** 

Lamp Base: GU10 or MR16

**CRI:** ≥80