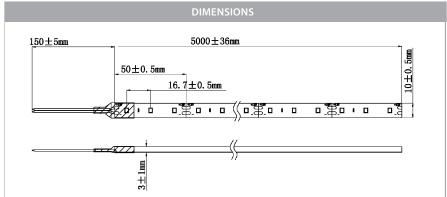

## PRODUCT SPECIFICATIONS

Watts Per Metre: 14.4w

**Input Voltage:** 240v (Driver) - 12v DC (LED Strip)

Colour Temp: 4000k

**CRI:** >80

Beam Angle: 120°

IP Rating: IP54 (LED Strip) IP20 (Driver)

Size: 10mm x 3mm

Dimmable: No

LED Chip Type: 3528

**LED Chip Per Metre:** 60

Lumens Per Metre: 1260lm

**Supplied Lengths:** 2m or 5m

Wiring: Parallel

Warranty: 2 Years Replacement\*\*