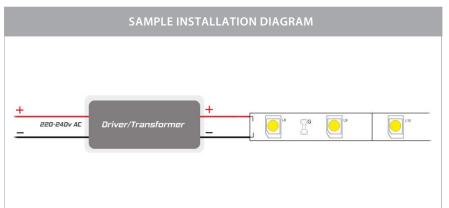

## PRODUCT SPECIFICATIONS

Watts Per Metre: 14.4w

**Input Voltage:** 240v (Driver) - 12v DC (LED Strip)

Colour Temp: 4000k

**CRI:** >80

Beam Angle: 120°

IP Rating: IP54 (LED Strip) IP20 (Driver)

Size: 10mm x 3mm