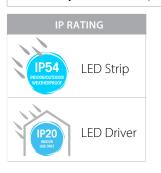

## PRODUCT SPECIFICATIONS

Watts Per Metre: 14.4w

**Input Voltage:** 240v (Driver) - 12v DC (LED Strip)

Colour Temp: 4000k

**CRI:** >80

Beam Angle: 120°

IP Rating: IP54 (LED Strip) IP20 (Driver)

Size: 10mm x 3mm