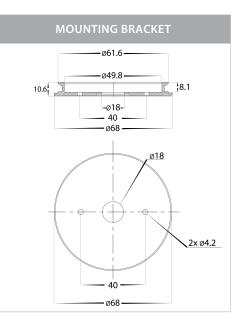

## PRODUCT SPECIFICATIONS

Name: Tivah

Material: Copper

Colour: Copper (will age over time)

IP Rating: IP65

Lamp Base: GU10 or MR16

**CRI:** ≥80

Wiring: Parallel