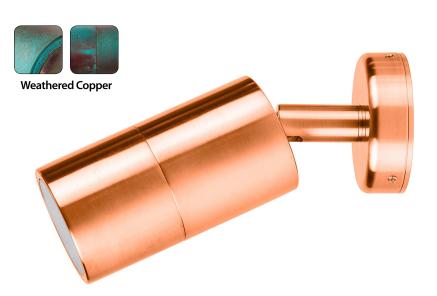

## Copper Single Adjustable Wall Pillar Lights

## PRODUCT SPECIFICATIONS

Name: Tivah

Material: Copper

Colour: Copper (will age over time)

IP Rating: IP65

Lamp Base: GU10 or MR16

**CRI:** ≥80

Wiring: Parallel