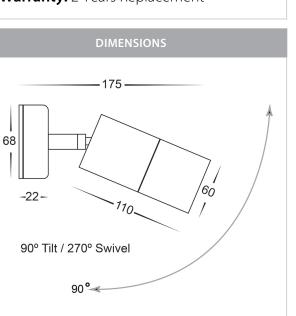

## PRODUCT SPECIFICATIONS

Name: Tivah

Material: Copper

Colour: Copper (will age over time)

IP Rating: IP65

Lamp Base: GU10 or MR16

**CRI:** ≥80

Wiring: Parallel