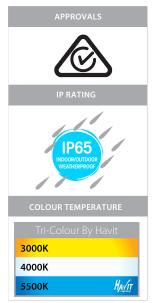

## PRODUCT SPECIFICATIONS

Name: Tivah

Material: Copper

Colour: Copper (will age over time)

IP Rating: IP65

Lamp Base: GU10 or MR16

**CRI:** ≥80

Wiring: Parallel

## **Product Ordering**

| IMAGE | PART NUMBER | COLOUR TEMP             | LUMENS                              | INPUT  | BEAM ANGLE | INCLUDED LED                         |
|-------|-------------|-------------------------|-------------------------------------|--------|------------|--------------------------------------|
|       | HV1215T     | 3000K<br>4000K<br>5500K | 240-560lm<br>255-595lm<br>270-630lm | 240v   | 60°        | 9 in 1 Tri-Colour<br>3/5/7w GU10 LED |
|       | HV1217GU10T | 3000K<br>4000K<br>5500K | 270lm<br>285lm<br>300lm             | 240v   | 120°       | Tri-Colour<br>5w GU10 LED            |
|       | HV1217MR16T | 3000K<br>4000K<br>5500K | 270lm<br>285lm<br>300lm             | 12v DC | 120°       | Tri-Colour<br>5w MR16 LED            |