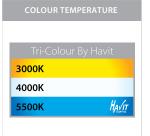

## **Product Ordering**

| IMAGE | PART NUMBER | COLOURTEMP              | LUMENS                  | INPUT  | BEAM ANGLE | INCLUDED LED              |
|-------|-------------|-------------------------|-------------------------|--------|------------|---------------------------|
|       | HV1423T     | 3000K<br>4000K<br>5500K | 270lm<br>285lm<br>300lm | 12v DC | 120°       | Tri-Colour<br>5w MR16 LED |