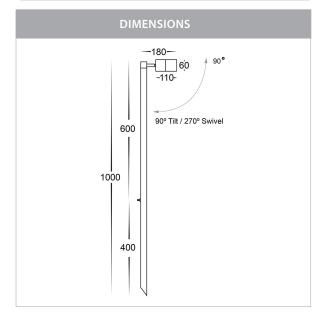

## PRODUCT SPECIFICATIONS

Name: Tivah

Material: Aluminium

**Colour:** Poly powder coated black

**IP Rating:** IP65

Lamp Base: MR16

**CRI:** ≥80

Cable Length: 2000mm

Wiring: Parallel

Dimmable: No

Warranty: 2 Years Replacement\*\*

Compatible with Tri-Colour 9in1 3w, 5w, 7w 12v or 24v LED Globe