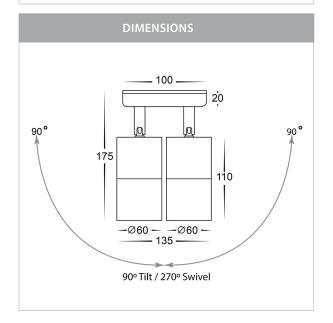

## Aluminium Titanium Double Adjustable Wall Pillar Lights

PRODUCT SPECIFICATIONS

Name: Tivah

Material: Aluminium

Colour: Titanium

**IP Rating: IP65** 

Lamp Base: GU10 or MR16

**CRI:** ≥80

Wiring: Parallel

Dimmable: No

Warranty: 2 Years Replacement\*\*