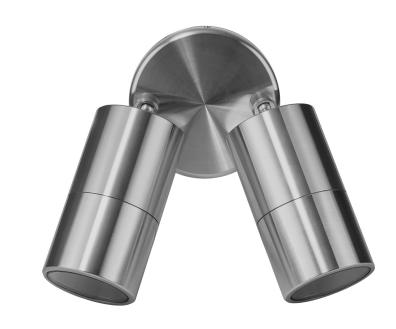

## Aluminium Titanium Double Adjustable Wall Pillar Lights

PRODUCT SPECIFICATIONS

Name: Tivah

Material: Aluminium

Colour: Titanium

**IP Rating: IP65** 

Lamp Base: GU10 or MR16

**CRI:** ≥80