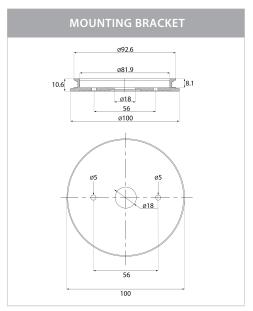

## Aluminium Titanium Double Adjustable Wall Pillar Lights

PRODUCT SPECIFICATIONS

Name: Tivah

Material: Aluminium

Colour: Titanium

**IP Rating: IP65** 

Lamp Base: GU10 or MR16

**CRI:** ≥80