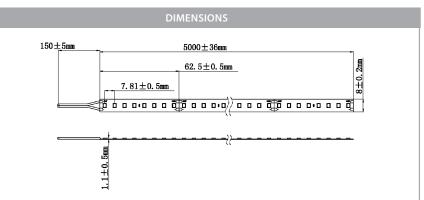

## **PRODUCT SPECIFICATIONS**

Watts Per Metre: 9.6w Input Voltage: 24v DC Colour Temp: 3000k **CRI:** >90 Beam Angle: 120° IP Rating: IP20 Size: 8mm x 2mm PCB: 3oz **Dimmable:** Yes LED Chip Type: 2835 LED Chips Per Metre: 128 LED'S Lumens Per Metre\*: 1040lm Maximum Length: 10000mm Cutting Increments: Every 63mm Wiring: Parallel Mounting: Aluminium Profile or Heat Sink Warranty: 2 Years Replacement\*\*