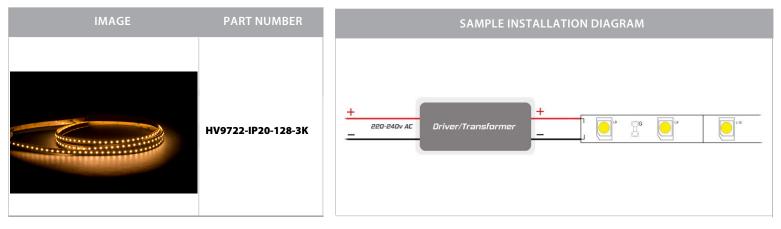

## **PRODUCT SPECIFICATIONS**

Watts Per Metre: 9.6w Input Voltage: 24v DC Colour Temp: 3000k **CRI:** >90 Beam Angle: 120° IP Rating: IP20 Size: 8mm x 2mm PCB: 3oz **Dimmable:** Yes LED Chip Type: 2835 LED Chips Per Metre: 128 LED'S Lumens Per Metre\*: 1040lm Maximum Length: 10000mm Cutting Increments: Every 63mm Wiring: Parallel Mounting: Aluminium Profile or Heat Sink Warranty: 2 Years Replacement\*\*

## **Product Ordering**

\* Lumens measured @ source

Must be used with a suitable 24v DC LED Driver