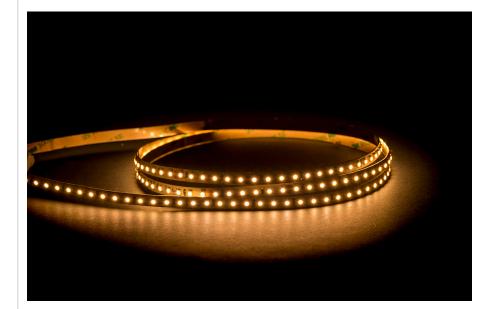

## 9.6w IP20 24v DC 3000K LED Strip

## **PRODUCT SPECIFICATIONS**

Watts Per Metre: 9.6w Input Voltage: 24v DC Colour Temp: 3000k **CRI:** >90 Beam Angle: 120° IP Rating: IP20 Size: 8mm x 2mm PCB: 3oz **Dimmable:** Yes LED Chip Type: 2835 LED Chips Per Metre: 128 LED'S Lumens Per Metre\*: 1040lm Maximum Length: 10000mm Cutting Increments: Every 63mm Wiring: Parallel Mounting: Aluminium Profile or Heat Sink Warranty: 2 Years Replacement\*\*