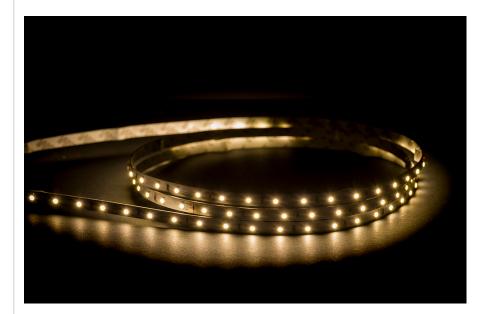

## 4.8w IP20 24v DC 4000K LED Strip

## PRODUCT SPECIFICATIONS

Watts Per Metre: 4.8w Input Voltage: 24v DC Colour Temp: 4000k **CRI:** >90 Beam Angle: 120° IP Rating: IP20 Size: 8mm x 2mm **PCB:** 3oz **Dimmable:** Yes LED Chip Type: 2835 LED Chips Per Metre: 64 LED'S Lumens Per Metre\*: 570lm Maximum Length: 10000mm Cutting Increments: Every 125mm Wiring: Parallel Mounting: Aluminium Profile or Heat Sink Warranty: 2 Years Replacement\*\*