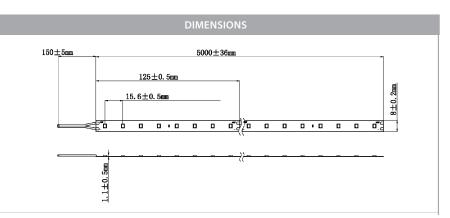

## PRODUCT SPECIFICATIONS

Watts Per Metre: 4.8w Input Voltage: 24v DC Colour Temp: 4000k **CRI:** >90 Beam Angle: 120° IP Rating: IP20 Size: 8mm x 2mm **PCB:** 3oz **Dimmable:** Yes LED Chip Type: 2835 LED Chips Per Metre: 64 LED'S Lumens Per Metre\*: 570lm Maximum Length: 10000mm Cutting Increments: Every 125mm Wiring: Parallel Mounting: Aluminium Profile or Heat Sink Warranty: 2 Years Replacement\*\*