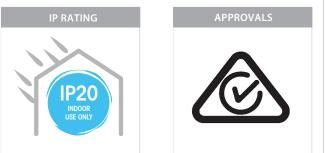

## PRODUCT SPECIFICATIONS

Watts Per Metre: 4.8w Input Voltage: 24v DC Colour Temp: 4000k **CRI:** >90 Beam Angle: 120° IP Rating: IP20 Size: 8mm x 2mm **PCB:** 3oz **Dimmable:** Yes LED Chip Type: 2835 LED Chips Per Metre: 64 LED'S Lumens Per Metre\*: 570lm Maximum Length: 10000mm Cutting Increments: Every 125mm Wiring: Parallel Mounting: Aluminium Profile or Heat Sink Warranty: 2 Years Replacement\*\*