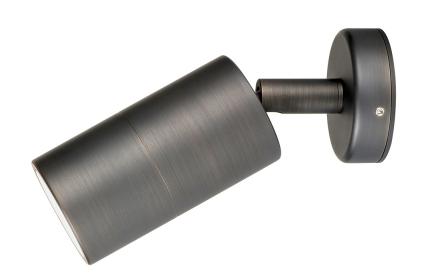

## Antique Brass Single Adjustable Wall Pillar Lights

## PRODUCT SPECIFICATIONS

Name: Tivah

Material: Brass

Colour: Antique Brass

IP Rating: IP65

Lamp Base: GU10 or MR16

**CRI:** ≥80

Wiring: Parallel