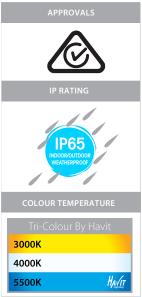

## PRODUCT SPECIFICATIONS

Name: Tivah

Material: Brass

Colour: Antique Brass

IP Rating: IP65

Lamp Base: GU10 or MR16

**CRI:** ≥80

Wiring: Parallel

## **Product Ordering**

| IMAGE | PART NUMBER | COLOUR TEMP             | LUMENS                              | INPUT  | BEAM ANGLE | INCLUDED LED                         |
|-------|-------------|-------------------------|-------------------------------------|--------|------------|--------------------------------------|
|       | HV1295T     | 3000K<br>4000K<br>5500K | 240-560lm<br>255-595lm<br>270-630lm | 240v   | 60°        | 9 in 1 Tri-Colour<br>3/5/7w GU10 LED |
|       | HV1297GU10T | 3000K<br>4000K<br>5500K | 270lm<br>285lm<br>300lm             | 240v   | 120°       | Tri-Colour<br>5w GU10 LED            |
|       | HV1297MR16T | 3000K<br>4000K<br>5500K | 270lm<br>285lm<br>300lm             | 12v DC | 120°       | Tri-Colour<br>5w MR16 LED            |