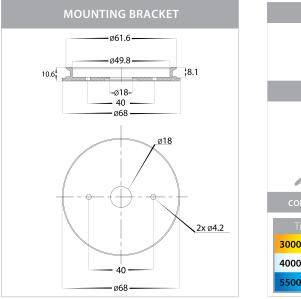

## PRODUCT SPECIFICATIONS

Name: Tivah

Material: Brass

Colour: Antique Brass

IP Rating: IP65

Lamp Base: GU10 or MR16

**CRI:** ≥80

Wiring: Parallel