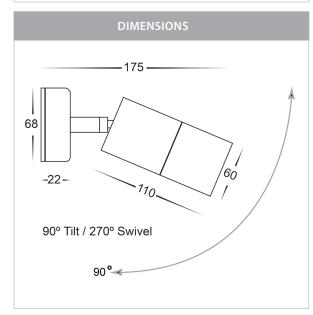

## PRODUCT SPECIFICATIONS

Name: Tivah

Material: Brass

Colour: Antique Brass

IP Rating: IP65

Lamp Base: GU10 or MR16

**CRI:** ≥80

Wiring: Parallel