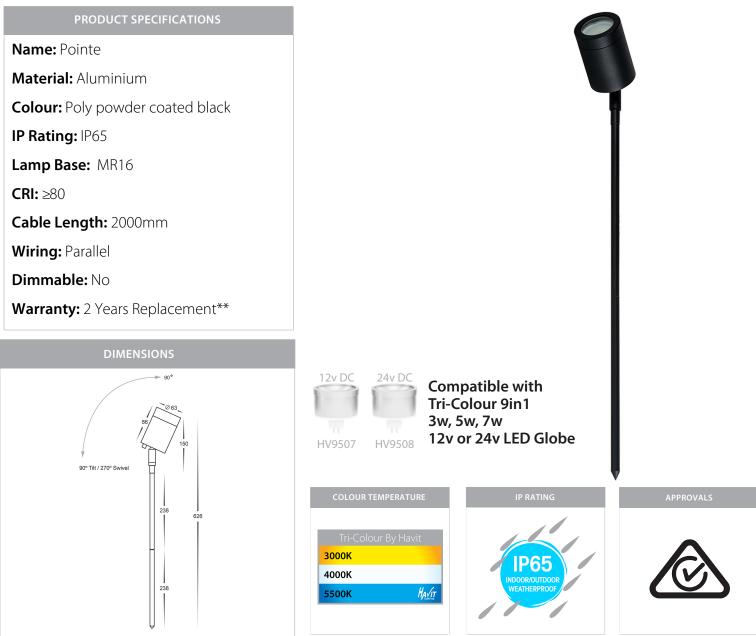

## Aluminium Black Garden Spike Light

## **Product Ordering**

| HV1421T         3000K         270Im         12v DC         120°           12v DC         120°         120°         120°         120°         120° | <b>Tri-Colour</b><br>5w MR16 LED |
|---------------------------------------------------------------------------------------------------------------------------------------------------|----------------------------------|

12v DC models must be used with suitable 12v DC LED Driver

\* Lumen output measured at source

\*\* See Warranty Terms and Conditions for more information

For more information contact Havit Lighting

ADDRESS: 143 Beauchamp Road Matraville NSW 2036 Australia 
 Tel:
 02 9381 8300