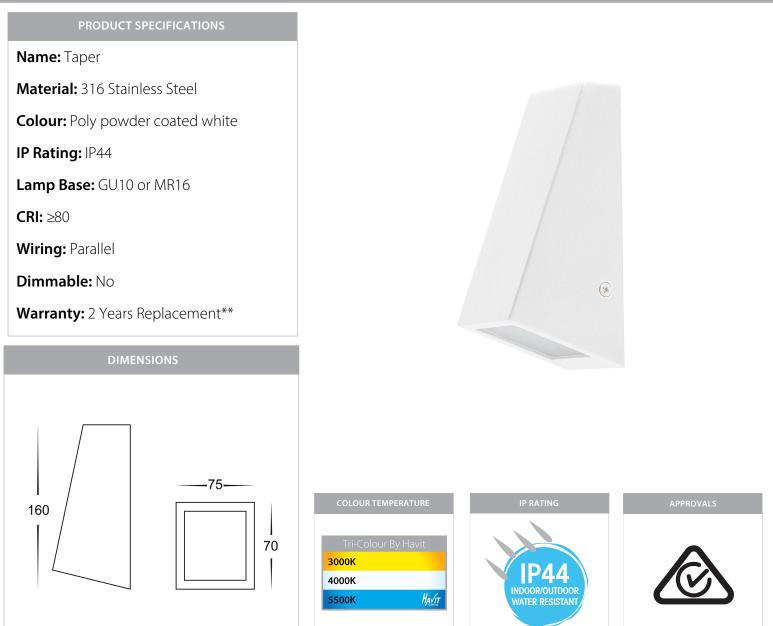

## 316 Stainless Steel White Wedge Wall Light

## **Product Ordering**

| IMAGE | PART NUMBER | COLOUR TEMP             | LUMENS                  | INPUT  | BEAM ANGLE | INCLUDED LED              |
|-------|-------------|-------------------------|-------------------------|--------|------------|---------------------------|
|       | HV3602T-WHT | 3000K<br>4000K<br>5500K | 270lm<br>285lm<br>300lm | 240v   | 120°       | Tri-Colour<br>5w GU10 LED |
|       | HV3605T-WHT | 3000K<br>4000K<br>5500K | 270lm<br>285lm<br>300lm | 12v DC | 120°       | Tri-Colour<br>5w MR16 LED |