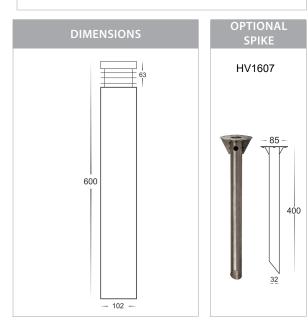

## Name: Maxi 600

Material: 316 Stainless Steel

Colour: Stainless Steel

IP Rating: IP54

Lamp Base: E27 or MR16

**CRI:** ≥80

Wiring: Parallel

Dimmable: No

## **Product Ordering**

| IMAGE | PART NUMBER        | COLOUR TEMP             | LUMENS                  | INPUT   | BEAM ANGLE | INCLUDED LED                    |
|-------|--------------------|-------------------------|-------------------------|---------|------------|---------------------------------|
|       | HV1606T-SS316-240V | 3000K<br>4000K<br>5500K | 700lm<br>720lm<br>740lm | 240V AC | 120°       | <b>Tri-Colour</b><br>9w E27 LED |
|       | HV1606T-SS316-12V  | 3000K<br>4000K<br>5500K | 270lm<br>285lm<br>300lm | 12v DC  | 120°       | Tri-Colour<br>5w MR16 LED       |