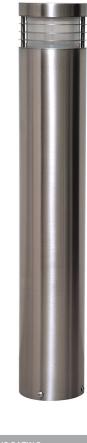

## Name: Maxi 600

Material: 316 Stainless Steel

Colour: Stainless Steel

IP Rating: IP54

Lamp Base: E27 or MR16

**CRI:** ≥80

Wiring: Parallel

Dimmable: No