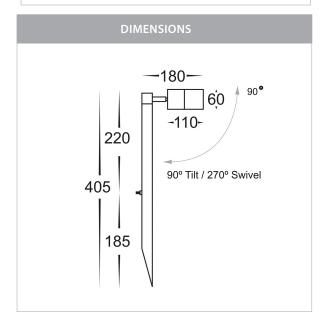

## PRODUCT SPECIFICATIONS

Name: Tivah

Material: Aluminium

Colour: Poly powder coated black

**IP Rating:** IP65

Lamp Base: MR16

**CRI:** ≥80

Cable Length: 2000mm

Wiring: Parallel
Dimmable: No

Warranty: 2 Years Replacement\*\*