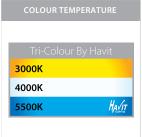

## **Product Ordering**

| IMAGE | PART NUMBER | COLOURTEMP              | LUMENS                  | INPUT  | BEAM ANGLE | INCLUDED LED              |
|-------|-------------|-------------------------|-------------------------|--------|------------|---------------------------|
|       | HV1407T-BLK | 3000K<br>4000K<br>5500K | 270lm<br>285lm<br>300lm | 12v DC | 120°       | Tri-Colour<br>5w MR16 LED |