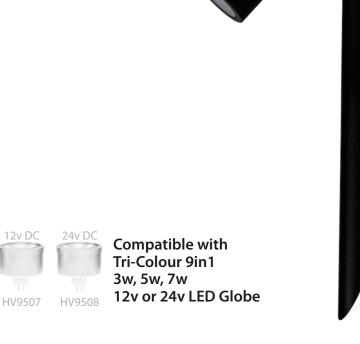

## **Product Ordering**

| IMAGE | PART NUMBER | COLOURTEMP              | LUMENS                  | INPUT  | BEAM ANGLE | INCLUDED LED              |
|-------|-------------|-------------------------|-------------------------|--------|------------|---------------------------|
|       | HV1407T-BLK | 3000K<br>4000K<br>5500K | 270lm<br>285lm<br>300lm | 12v DC | 120°       | Tri-Colour<br>5w MR16 LED |

Must be used with suitable 12v DC LED driver

- \* Lumen output measured at source
- \*\* See Warranty Terms and Conditions for more information

For more information contact Havit Lighting

ADDRESS: 143 Beauchamp Road Matraville NSW 2036