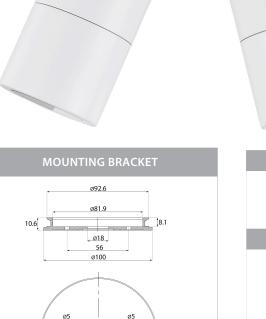

## Aluminium White Double Adjustable Wall Pillar Lights



Name: Tivah

Material: Aluminium

Colour: Poly powder coated white

IP Rating: IP65

Lamp Base: GU10 or MR16

**CRI:** ≥80

Wiring: Parallel

Dimmable: No

Warranty: 2 Years Replacement\*\*





× ø18

56

100

D



## **Product Ordering**

| IMAGE | PART NUMBER | <b>COLOUR TEMP</b>      | LUMENS                                       | INPUT  | BEAM ANGLE | INCLUDED LED                                   |
|-------|-------------|-------------------------|----------------------------------------------|--------|------------|------------------------------------------------|
|       | HV1335T     | 3000K<br>4000K<br>5500K | 2x 240-560lm<br>2x 255-595lm<br>2x 270-630lm | 240v   | 60°        | <b>9 in 1 Tri-Colour</b><br>2x 3/5/7w GU10 LED |
|       | HV1337GU10T | 3000K<br>4000K<br>5500K | 2x 270lm<br>2x 285lm<br>2x 300lm             | 240v   | 120°       | Tri-Colour<br>2x 5w GU10 LED                   |
|       | HV1337MR16T | 3000K<br>4000K<br>5500K | 2x 270lm<br>2x 285lm<br>2x 300