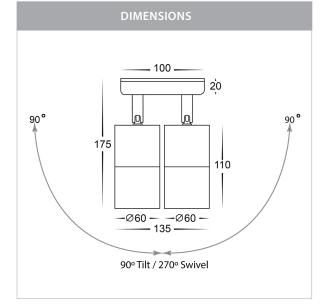

## Aluminium White Double Adjustable Wall Pillar Lights



Name: Tivah

Material: Aluminium

Colour: Poly powder coated white

IP Rating: IP65

Lamp Base: GU10 or MR16

**CRI:** ≥80

Wiring: Parallel

Dimmable: No

Warranty: 2 Years Replacement\*\*





× ø18

56

100

D



## **Product Ordering**

| IMAGE | PART NUMBER | <b>COLOUR TEMP</b>      | LUMENS                                       | INPUT  | BEAM ANGLE | INCLUDED LED                                   |
|-------|-------------|-------------------------|----------------------------------------------|--------|------------|------------------------------------------------|
|       | HV1335T     | 3000K<br>4000K<br>5500K | 2x 240-560lm<br>2x 255-595lm<br>2x 270-630lm | 240v   | 60°        | <b>9 in 1 Tri-Colour</b><br>2x 3/5/7w GU10 LED |
|       | HV1337GU10T | 3000K<br>4000K<br>5500K | 2x 270lm<br>2x 285lm<br>2x 300lm             | 240v   | 120°       | Tri-Colour<br>2x 5w GU10 LED                   |
|       | HV1337MR16T | 3000K<br>4000K<br>5500K | 2x 270lm<br>2x 285lm<br>2x 3