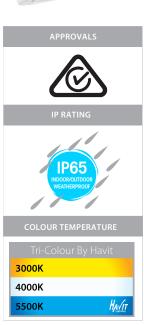

## Aluminium White Double Adjustable Wall Pillar Lights

Name: Tivah

Material: Aluminium

Colour: Poly powder coated white

IP Rating: IP65

Lamp Base: GU10 or MR16

**CRI:** ≥80

Wiring: Parallel

## **Product Ordering**

| IMAGE | PART NUMBER | <b>COLOUR TEMP</b>      | LUMENS                                       | INPUT  | BEAM ANGLE | INCLUDED LED                                   |
|-------|-------------|-------------------------|----------------------------------------------|--------|------------|------------------------------------------------|
|       | HV1335T     | 3000K<br>4000K<br>5500K | 2x 240-560lm<br>2x 255-595lm<br>2x 270-630lm | 240v   | 60°        | <b>9 in 1 Tri-Colour</b><br>2x 3/5/7w GU10 LED |
|       | HV1337GU10T | 3000K<br>4000K<br>5500K | 2x 270lm<br>2x 285lm<br>2x 300lm             | 240v   | 120°       | Tri-Colour<br>2x 5w GU10 LED                   |
|       | HV1337MR16T | 3000K<br>4000K<br>5500K | 2x 270lm<br>2x 285lm<br>2x 300lm             | 12v DC | 120°       | Tri-Colour<br>2x 5w MR16 LED                   |