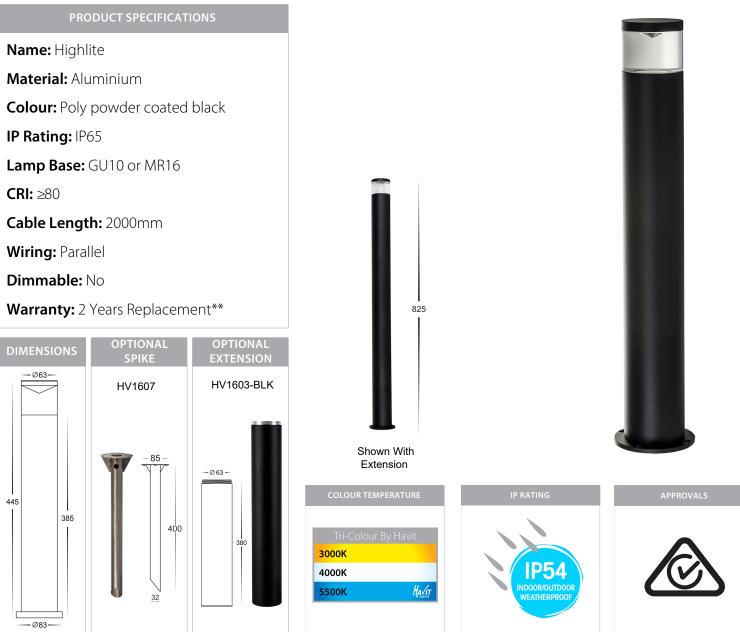

## Aluminium Black Bollard Lights

## **Product Ordering**

| IMAGE | PART NUMBER | <b>COLOUR TEMP</b>      | LUMENS                  | INPUT   | BEAM ANGLE | INCLUDED LED              |
|-------|-------------|-------------------------|-------------------------|---------|------------|---------------------------|
|       | HV1601T-BLK | 3000K<br>4000K<br>5500K | 270lm<br>285lm<br>300lm | 240V AC | 120°       | Tri-Colour<br>5w GU10 LED |
|       | HV1602T-BLK | 3000K<br>4000K<br>5500K | 270lm<br>285lm<br>300lm | 12v DC  | 120°       | Tri-Colour<br>5w MR16 LED |

12v DC models must be used with suitable 12v DC LED Driver

\* Lumen output measured at source

\*\* See Warranty Terms and Conditions for more information

For more information contact Havit Lighting

ADDRESS: 143 Beauchamp Road Matraville NSW 2036 Australia 
 Tel:
 02 9381 8300