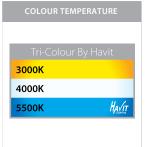

## **Product Ordering**

| IMAGE | PART NUMBER | COLOURTEMP              | LUMENS                  | INPUT  | BEAM ANGLE | INCLUDED LED              |
|-------|-------------|-------------------------|-------------------------|--------|------------|---------------------------|
|       | HV1403T-CP  | 3000K<br>4000K<br>5500K | 270lm<br>285lm<br>300lm | 12v DC | 120°       | Tri-Colour<br>5w MR16 LED |