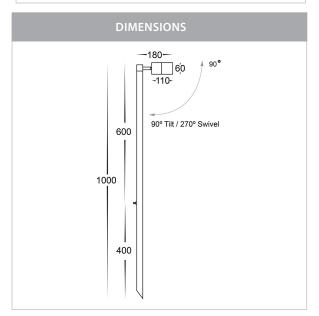

Cable Length: 2000mm

Wiring: Parallel

Dimmable: No

Warranty: 2 Years Replacement\*\*

Compatible with Tri-Colour 9in1 3w, 5w, 7w 12v or 24v LED Globe