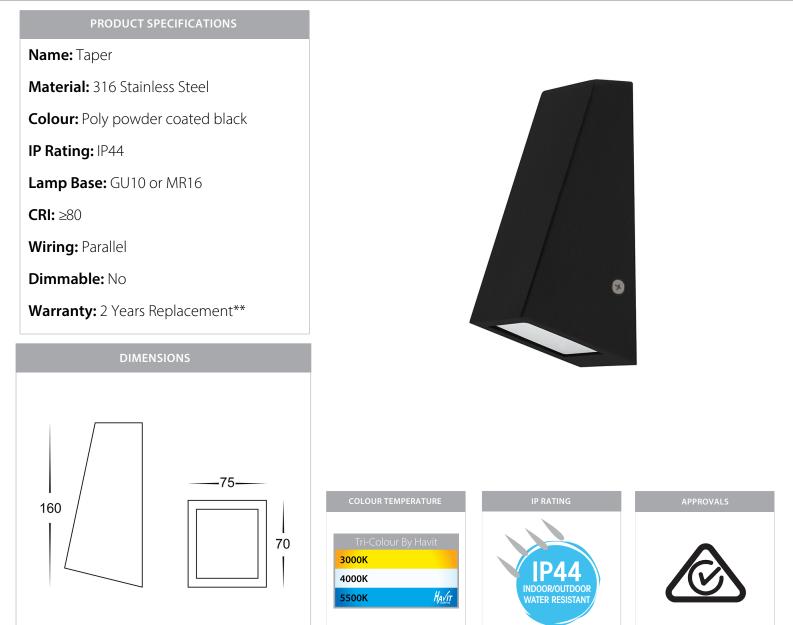

## 316 Stainless Steel Black Wedge Wall Light

## **Product Ordering**

| IMAGE | PART NUMBER | COLOUR TEMP             | LUMENS                  | INPUT  | BEAM ANGLE | INCLUDED LED              |
|-------|-------------|-------------------------|-------------------------|--------|------------|---------------------------|
| 0     | HV3602T-BLK | 3000K<br>4000K<br>5500K | 270lm<br>285lm<br>300lm | 240v   | 120°       | Tri-Colour<br>5w GU10 LED |
|       | HV3605T-BLK | 3000K<br>4000K<br>5500K | 270lm<br>285lm<br>300lm | 12v DC | 120°       | Tri-Colour<br>5w MR16 LED |

12v DC models must be used with suitable 12v DC LED Driver

\* Lumen output measured at source

\*\* See Warranty Terms and Conditions for more information

For more information contact Havit Lighting

ADDRESS: 143 Beauchamp Road Matraville NSW 2036 Australia 
 Tel:
 02 9381 8300