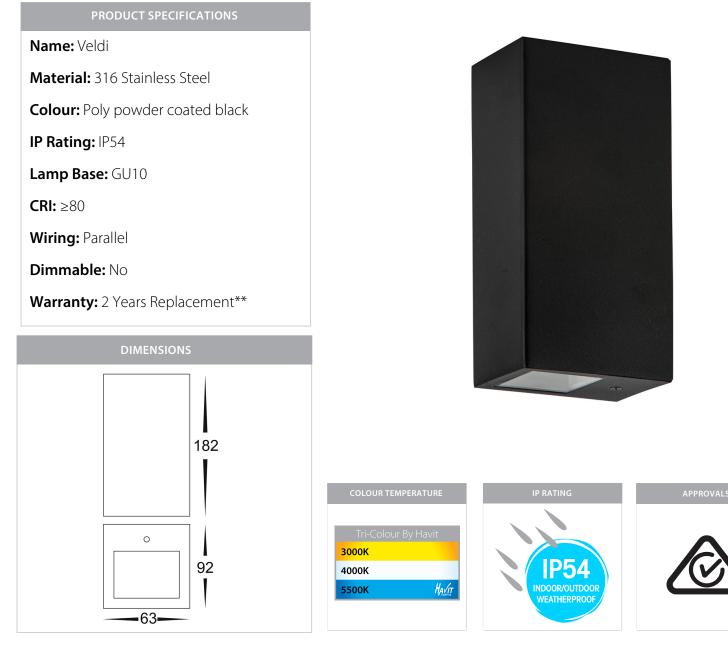

## 316 Stainless Steel Black Square Up & Down Wall Light $H_A \sqrt{IT}$

## **Product Ordering**

| IMAGE | PART NUMBER | COLOUR TEMP             | LUMENS                           | INPUT   | BEAM ANGLE | INCLUDED LED                 |
|-------|-------------|-------------------------|----------------------------------|---------|------------|------------------------------|
|       | HV3633T-BLK | 3000K<br>4000K<br>5500K | 2x 270lm<br>2x 285lm<br>2x 300lm | 240v AC | 120°       | Tri-Colour<br>2x 5w GU10 LED |