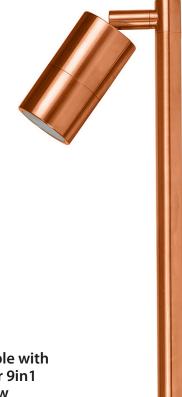

## Tivah Solid Copper LED Garden Spike Light

## PRODUCT SPECIFICATIONS

Name: Tivah

Material: Copper

**Colour:** Copper (will age over time)

**IP Rating: IP65** 

Lamp Base: MR16

**CRI:** ≥80

Cable Length: 2000mm