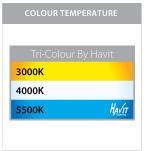

## **Product Ordering**

| IMAGE | PART NUMBER | COLOUR TEMP             | LUMENS                  | INPUT  | BEAM ANGLE | INCLUDED LED              |
|-------|-------------|-------------------------|-------------------------|--------|------------|---------------------------|
|       | HV1413T     | 3000K<br>4000K<br>5500K | 270lm<br>285lm<br>300lm | 12v DC | 120°       | Tri-Colour<br>5w MR16 LED |