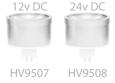

## **Product Ordering**

| IMAGE | PART NUMBER | COLOUR TEMP             | LUMENS                  | INPUT  | BEAM ANGLE | INCLUDED LED              |
|-------|-------------|-------------------------|-------------------------|--------|------------|---------------------------|
|       | HV1413T     | 3000K<br>4000K<br>5500K | 270lm<br>285lm<br>300lm | 12v DC | 120°       | Tri-Colour<br>5w MR16 LED |

Must be used with suitable 12v DC LED driver

- \* Lumen output measured at source
- \*\* See Warranty Terms and Conditions for more information

For more information contact Havit Lighting

ADDRESS: 143 Beauchamp Road Matraville NSW 2036 Australia Tel: 02 9381 8300 Fax: 02 9666 8881 Email: sales@havit.com.au web: www.havit.com.au