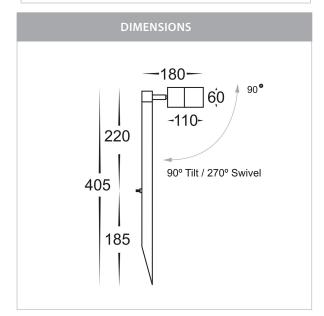

## PRODUCT SPECIFICATIONS

Name: Tivah

Material: Copper

**Colour:** Copper (will age over time)

**IP Rating: IP65** 

Lamp Base: MR16

**CRI:** ≥80

Cable Length: 2000mm

Wiring: Parallel

Dimmable: No

Warranty: 2 Years Replacement\*\*

Compatible with Tri-Colour 9in1 3w, 5w, 7w 12v or 24v LED Globe