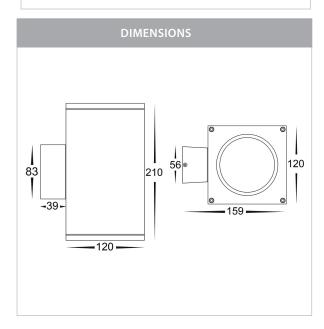

## Aluminium Large Square Up & Down Wall Lights

## PRODUCT SPECIFICATIONS

Name: Porter Square

Material: Aluminium

Colour: Poly powder coated black or white

**IP Rating:** IP54

Lamp Base: Built in LED

**CRI:** ≥80

Wiring: Parallel