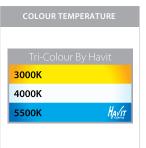

## **Product Ordering**

| IMAGE | PART NUMBER    | COLOURTEMP              | LUMENS                              | INPUT   | BEAM ANGLE | INCLUDED LED                             |
|-------|----------------|-------------------------|-------------------------------------|---------|------------|------------------------------------------|
|       | HV3629T-BLK-SQ | 3000k<br>4000k<br>5500k | 2x 1200lm<br>2x 1275lm<br>2x 1350lm | 240v AC | 60°        | <b>Tri-Colour</b><br>2x 15w Built in LED |
|       | HV3629T-WHT-SQ | 3000k<br>4000k<br>5500k | 2x 1200lm<br>2x 1275lm<br>2x 1350lm | 240v AC | 60°        | <b>Tri-Colour</b><br>2x 15w Built in LED |