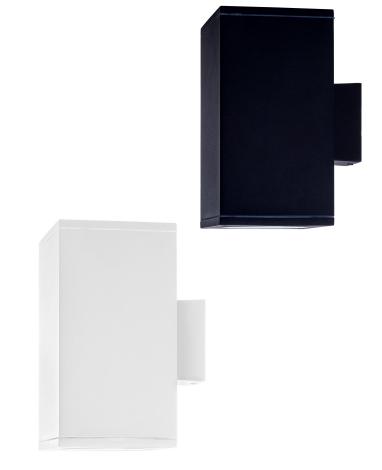

## PRODUCT SPECIFICATIONS

Name: Porter Square

Material: Aluminium

Colour: Poly powder coated black or white

**IP Rating:** IP54

Lamp Base: Built in LED

**CRI:** ≥80

Wiring: Parallel

## **Product Ordering**

| IMAGE | PART NUMBER    | COLOURTEMP              | LUMENS                              | INPUT   | BEAM ANGLE | INCLUDED LED                             |
|-------|----------------|-------------------------|-------------------------------------|---------|------------|------------------------------------------|
|       | HV3629T-BLK-SQ | 3000k<br>4000k<br>5500k | 2x 1200lm<br>2x 1275lm<br>2x 1350lm | 240v AC | 60°        | <b>Tri-Colour</b><br>2x 15w Built in LED |
|       | HV3629T-WHT-SQ | 3000k<br>4000k<br>5500k | 2x 1200lm<br>2x 1275lm<br>2x 1350lm | 240v AC | 60°        | <b>Tri-Colour</b><br>2x 15w Built in LED |