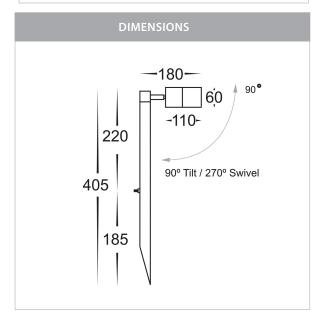

## 316 Stainless Steel LED Garden Spike Light

PRODUCT SPECIFICATIONS

Name: Tivah

Material: 316 Stainless Steel

**Colour:** Stainless Steel

**IP Rating:** IP65

Lamp Base: MR16

**CRI:** ≥80

Cable Length: 2000mm

Wiring: Parallel
Dimmable: No

Warranty: 2 Years Replacement\*\*