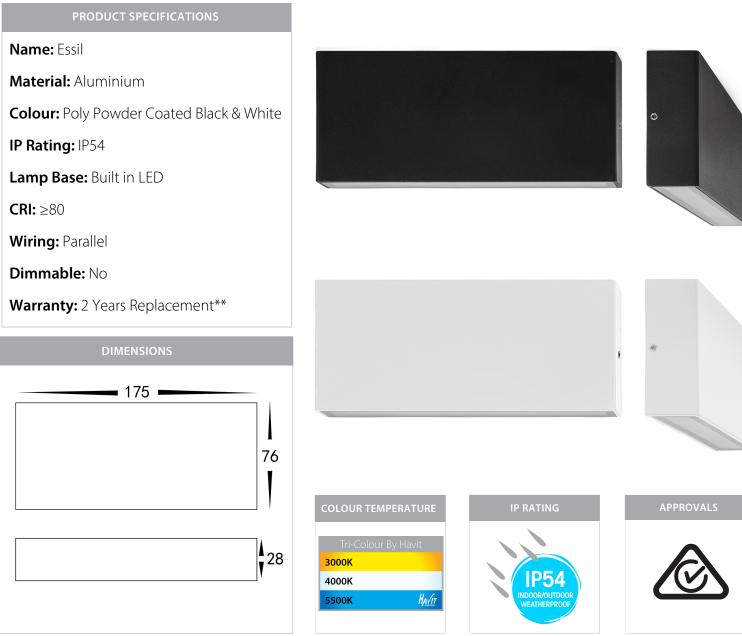

## **Product Ordering**

| IMAGE | PART NUMBER     | INPUT   | COLOUR TEMP               | LUMENS                  | BEAM ANGLE | INCLUDED LED                         |
|-------|-----------------|---------|---------------------------|-------------------------|------------|--------------------------------------|
|       | HV3647T-BLK     | 240v AC | 3000k<br>- 4000k<br>5500k | 360lm<br>375lm<br>390lm | 120°       | <b>Tri-Colour</b><br>6w Built in LED |
|       | HV3647T-BLK-12V | 12v DC  |                           |                         |            |                                      |
|       | HV3647T-WHT     | 240v AC | 3000k<br>4000k<br>5500k   | 360lm<br>375lm<br>390lm | 120°       | <b>Tri-Colour</b><br>6w Built in LED |
|       | HV3647T-WHT-12V | 12v DC  |                           |                         |            |                                      |

12v DC models must be used with suitable 12v DC LED Driver

\* Lumen output measured at source

\*\* See Warranty Terms and Conditions for more information

For more information contact Havit Lighting

ADDRESS: 143 Beauchamp Road Matraville NSW 2036 Australia 
 Tel:
 02 9381 8300