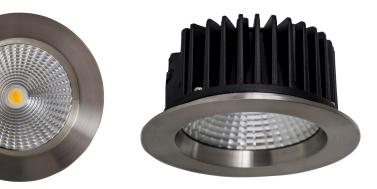

## Name: Ora

Material: 316 Stainless Steel + Aluminium Colour: Stainless Steel

Cut Out: 90mm

IP Rating: IP54

Lamp Base: Built in LED

**CRI:** ≥90

Wiring: Parallel

Dimmable: Yes (Triac)