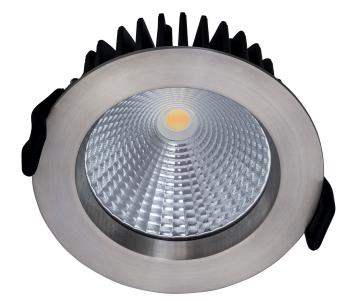

## Name: Ora

Material: 316 Stainless Steel + Aluminium Colour: Stainless Steel

Cut Out: 90mm

IP Rating: IP54

Lamp Base: Built in LED

**CRI:** ≥90

Wiring: Parallel

Dimmable: Yes (Triac)