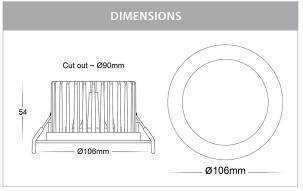

## Name: Ora

Material: 316 Stainless Steel + Aluminium Colour: Stainless Steel

Cut Out: 90mm

IP Rating: IP54

Lamp Base: Built in LED

**CRI:** ≥90

Wiring: Parallel

Dimmable: Yes (Triac)