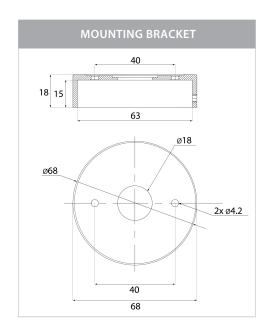

## Aluminium Silver Fixed Down Wall Pillar Lights



## PRODUCT SPECIFICATIONS

Name: Tivah

Material: Aluminium

Colour: Poly powder coated silver

**IP Rating: IP65** 

Lamp Base: GU10 or MR16

**CRI:** ≥80

Wiring: Parallel

Dimmable: No

Warranty: 2 Years Replacement\*\*









## **Product Ordering**

| IMAGE | PART NUMBER | COLOURTEMP              | LUMENS                              | INPUT  | BEAM ANGLE | INCLUDED LED                         |
|-------|-------------|-------------------------|-------------------------------------|--------|------------|--------------------------------------|
|       | HV1145T     | 3000K<br>4000K<br>5500K | 240-560lm<br>255-595lm<br>270-630lm | 240v   | 60°        | 9 in 1 Tri-Colour<br>3/5/7w GU10 LED |
|       | HV1147GU10T | 3000K<br>4000K<br>5500K | 270lm<br>285lm<br>300lm             | 240v   | 120°       | <b>Tri-Colour</b><br>5w GU10 LED     |
|       | HV1147MR16T | 3000K<br>4000K<br>5500K | 270lm<br>285lm<br>300lm             | 12v DC | 120°       | <b>Tri-Colour</b><br>5w MR16 LED     |

12v DC models must be use