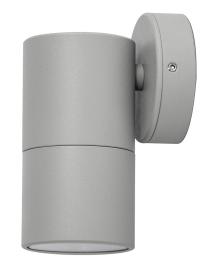

## Aluminium Silver Fixed Down Wall Pillar Lights

## PRODUCT SPECIFICATIONS

Name: Tivah

Material: Aluminium

Colour: Poly powder coated silver

**IP Rating: IP65** 

Lamp Base: GU10 or MR16

**CRI:** ≥80

Wiring: Parallel