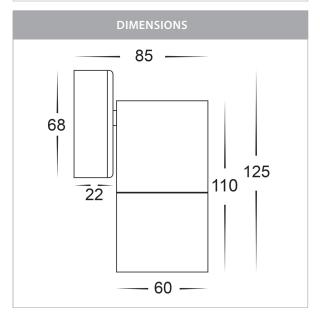

## Aluminium Silver Fixed Down Wall Pillar Lights



## PRODUCT SPECIFICATIONS

Name: Tivah

Material: Aluminium

Colour: Poly powder coated silver

**IP Rating: IP65** 

Lamp Base: GU10 or MR16

**CRI:** ≥80

Wiring: Parallel

Dimmable: No

Warranty: 2 Years Replacement\*\*









## **Product Ordering**

| IMAGE | PART NUMBER | COLOURTEMP              | LUMENS                              | INPUT  | BEAM ANGLE | INCLUDED LED                         |
|-------|-------------|-------------------------|-------------------------------------|--------|------------|--------------------------------------|
|       | HV1145T     | 3000K<br>4000K<br>5500K | 240-560lm<br>255-595lm<br>270-630lm | 240v   | 60°        | 9 in 1 Tri-Colour<br>3/5/7w GU10 LED |
|       | HV1147GU10T | 3000K<br>4000K<br>5500K | 270lm<br>285lm<br>300lm             | 240v   | 120°       | <b>Tri-Colour</b><br>5w GU10 LED     |
|       | HV1147MR16T | 3000K<br>4000K<br>5500K | 270lm<br>285lm<br>300lm             | 12v DC | 120°       | <b>Tri-Colour</b><br>5w MR16 LED     |

12v DC models must be u