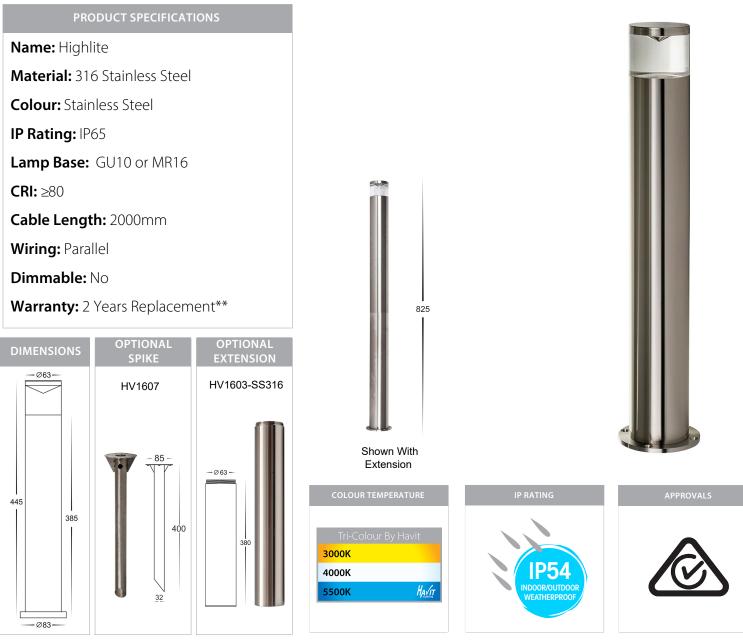

## 316 Stainless Steel Bollard Lights

## **Product Ordering**

| IMAGE | PART NUMBER   | <b>COLOUR TEMP</b>      | LUMENS                  | INPUT   | BEAM ANGLE | INCLUDED LED              |
|-------|---------------|-------------------------|-------------------------|---------|------------|---------------------------|
|       | HV1601T-SS316 | 3000K<br>4000K<br>5500K | 270lm<br>285lm<br>300lm | 240V AC | 120°       | Tri-Colour<br>5w GU10 LED |
|       | HV1602T-SS316 | 3000K<br>4000K<br>5500K | 270lm<br>285lm<br>300lm | 12v DC  | 120°       | Tri-Colour<br>5w MR16 LED |

12v DC models must be used with suitable 12v DC LED Driver

\* Lumen output measured at source

\*\* See Warranty Terms and Conditions for more information

For more information contact Havit Lighting

ADDRESS: 143 Beauchamp Road Matraville NSW 2036 Australia 
 Tel:
 02 9381 8300