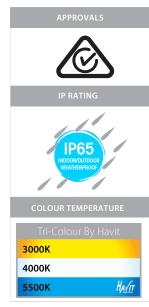

## Aluminium Titanium Up & Down Wall Pillar Lights

PRODUCT SPECIFICATIONS

Name: Highlite

Material: Aluminium

Colour: Titanium

IP Rating: IP65

Lamp Base: GU10

**CRI:** ≥80

## **Product Ordering**

| IMAGE | PART NUMBER      | COLOURTEMP              | LUMENS                           | INPUT   | BEAM ANGLE | INCLUDED LED                 |
|-------|------------------|-------------------------|----------------------------------|---------|------------|------------------------------|
|       | HV1089T-TTM-240V | 3000K<br>4000K<br>5500K | 2x 270lm<br>2x 285lm<br>2x 300lm | 240v AC | 120°       | Tri-Colour<br>2x 5w GU10 LED |