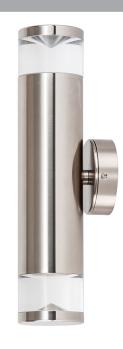

## Aluminium Titanium Up & Down Wall Pillar Lights

PRODUCT SPECIFICATIONS

Name: Highlite

Material: Aluminium

Colour: Titanium

IP Rating: IP65

Lamp Base: GU10

**CRI:** ≥80

Wiring: Parallel

Dimmable: No

Warranty: 2 Years Replacement\*\*

Compatible with Tri-Colour 9in1 3w, 5w, 7w LED Globe