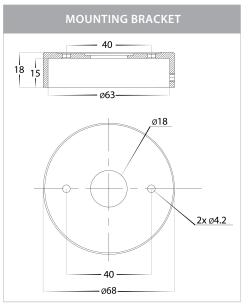

## Aluminium Titanium Up & Down Wall Pillar Lights

PRODUCT SPECIFICATIONS

Name: Highlite

Material: Aluminium

Colour: Titanium

IP Rating: IP65

Lamp Base: GU10

**CRI:** ≥80

## **Product Ordering**

| IMAGE | PART NUMBER      | COLOURTEMP              | LUMENS                           | INPUT   | BEAM ANGLE | INCLUDED LED                 |
|-------|------------------|-------------------------|----------------------------------|---------|------------|------------------------------|
|       | HV1089T-TTM-240V | 3000K<br>4000K<br>5500K | 2x 270lm<br>2x 285lm<br>2x 300lm | 240v AC | 120°       | Tri-Colour<br>2x 5w GU10 LED |