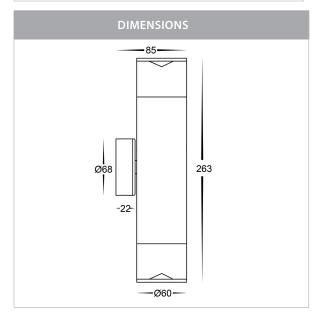

## Aluminium Titanium Up & Down Wall Pillar Lights

PRODUCT SPECIFICATIONS

Name: Highlite

Material: Aluminium

Colour: Titanium

IP Rating: IP65

Lamp Base: GU10

**CRI:** ≥80