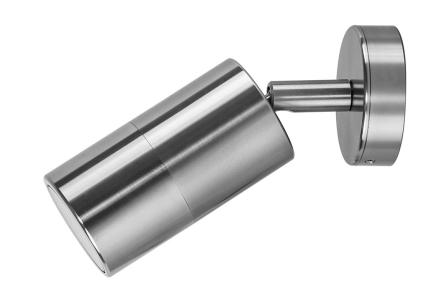

## Aluminium Titanium Single Adjustable Wall Pillar Lights

PRODUCT SPECIFICATIONS

Name: Tivah

Material: Aluminium

Colour: Titanium

**IP Rating: IP65** 

Lamp Base: GU10 or MR16

**CRI:** ≥80

Wiring: Parallel

Dimmable: No

Warranty: 2 Years Replacement\*\*