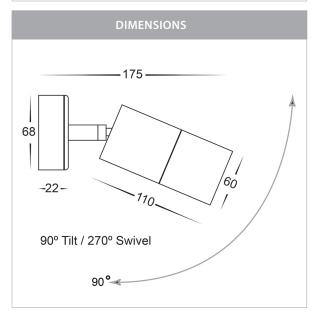

## Aluminium Titanium Single Adjustable Wall Pillar Lights

PRODUCT SPECIFICATIONS

Name: Tivah

Material: Aluminium

Colour: Titanium

**IP Rating: IP65** 

Lamp Base: GU10 or MR16

**CRI:** ≥80

Wiring: Parallel

Dimmable: No

Warranty: 2 Years Replacement\*\*