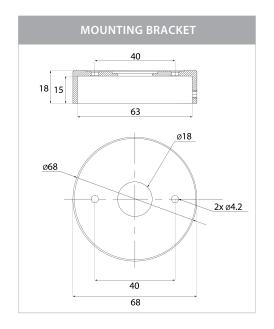

## Aluminium Titanium Single Adjustable Wall Pillar Lights

PRODUCT SPECIFICATIONS

Name: Tivah

Material: Aluminium

Colour: Titanium

**IP Rating: IP65** 

Lamp Base: GU10 or MR16

**CRI:** ≥80

Wiring: Parallel

Dimmable: No

Warranty: 2 Years Replacement\*\*