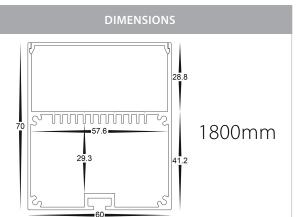

## 1800mm White Aluminium Linear LED Pendants













## **Product Ordering**

| IMAGE | PART NUMBER     | COLOUR TEMP | LUMENS | INPUT   | BEAM ANGLE | INCLUDED LED     |
|-------|-----------------|-------------|--------|---------|------------|------------------|
|       | HV6001C-WHT-1.8 | 5500k       | 8200lm | 240v AC | 120°       | 82w Built in LED |
|       | HV6001N-WHT-1.8 | 4000k       | 7860lm |         |            |                  |
|       | HV6001W-WHT-1.8 | 3000k       | 7450lm |         |            |                  |

\* Lumen output measured at source

\*\* See Warranty Terms and Conditions for more information

For more information contact Havit Lighting

ADDRESS: 143 Beauchamp Road Matraville NSW 2036 Australia 
 Tel:
 02 9381 8300

 Fax:
 02 9666 8881

 Email:
 sales@havit.com.au

 web:
 www.havit.com.au