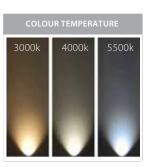

## **Product Ordering**

| IMAGE | PART NUMBER     | COLOUR TEMP | LUMENS | INPUT   | BEAM ANGLE | INCLUDED LED     |
|-------|-----------------|-------------|--------|---------|------------|------------------|
|       | HV6001C-WHT-1.8 | 5500k       | 8200lm | 240v AC | 120°       | 82w Built in LED |
|       | HV6001N-WHT-1.8 | 4000k       | 7860lm |         |            |                  |
|       | HV6001W-WHT-1.8 | 3000k       | 7450lm |         |            |                  |