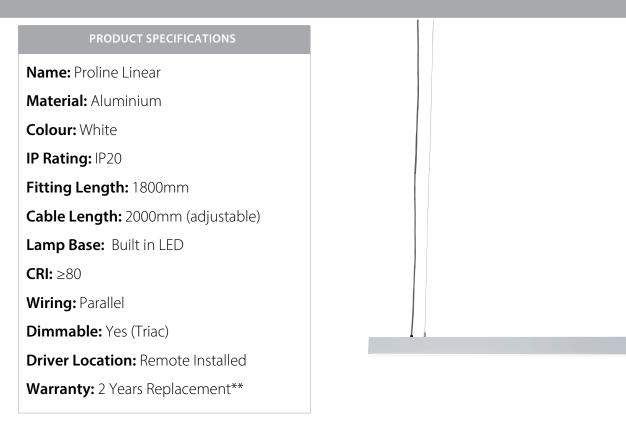

## 1800mm White Aluminium Linear LED Pendants













## **Product Ordering**

| IMAGE | PART NUMBER     | COLOUR TEMP | LUMENS | INPUT   | BEAM ANGLE | INCLUDED LED     |
|-------|-----------------|-------------|--------|---------|------------|------------------|
|       | HV6001C-WHT-1.8 | 5500k       | 8200lm | 240v AC | 120°       | 82w Built in LED |
|       | HV6001N-WHT-1.8 | 4000k       | 7860lm |         |            |                  |
|       | HV6001W-WHT-1.8 | 3000k       | 7450lm |         |            |                  |

\* Lumen output measured at source

\*\* See Warranty Terms and Conditions for more information

For more information contact Havit Lighting

ADDRESS: 143 Beauchamp Road Matraville NSW 2036 Australia 
 Tel:
 02 9381 8300

 Fax:
 02 9666 8881

 Email:
 sales@havit.com.au

 web:
 www.havit.com.au