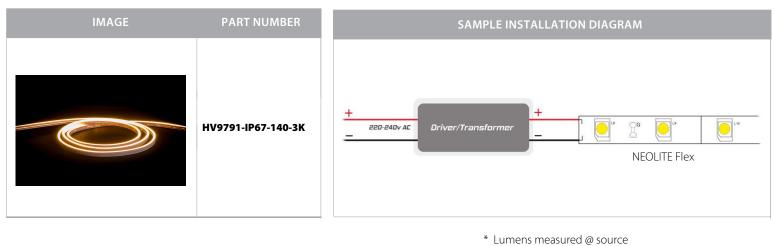

|
| <b>CRI:</b> >80                              |
| Beam Angle: 120°                             |
| IP Rating: IP67                              |
| Size: 9mm (H) x 5mm (W) (including end caps) |
| PCB: 3oz                                     |
| Dimmable: Yes                                |
| <b>LED Chip Type:</b> 2835                   |
| LED Chips Per Metre: 140 LED'S               |
| Lumens Per Metre: 400lm                      |
| Maximum Length: 5000mm                       |
| Cutting Increments: Every 50mm               |
| Wiring: Parallel                             |
| Mounting: Clips (4 clips supplied per metre) |
| Warranty: 2 Years Replacement**              |
|                                              |

MOUNTING CLIPS





## **Product Ordering**



Must be used with a suitable 24v DC LED Driver

## For more information contact Havit Lighting

ADDRESS: 143 Beauchamp Road Matraville NSW 2036 Australia 

 Tel:
 02 9381 8300

 Fax:
 02 9666 8881

 Email:
 sales@havit.com.au

 web:
 www.havit.com.au

\*\*See Warranty Terms and Conditions for more information