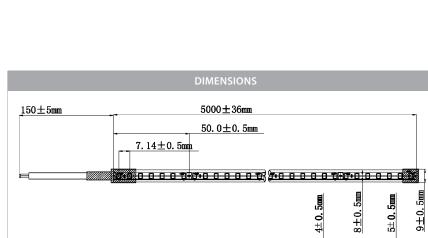

## **PRODUCT SPECIFICATIONS**

| Watts Per Metre: 9.6w                        |
|----------------------------------------------|
| Input Voltage: 24v DC                        |
| Colour Temp: 3000k                           |
| <b>CRI:</b> >80                              |
| Beam Angle: 120°                             |
| IP Rating: IP67                              |
| Size: 9mm (H) x 5mm (W) (including end caps) |
| PCB: 3oz                                     |
| Dimmable: Yes                                |
| <b>LED Chip Type:</b> 2835                   |
| LED Chips Per Metre: 140 LED'S               |
| Lumens Per Metre: 400lm                      |
| Maximum Length: 5000mm                       |
| Cutting Increments: Every 50mm               |
| Wiring: Parallel                             |
| Mounting: Clips (4 clips supplied per metre) |
| Warranty: 2 Years Replacement**              |
|                                              |