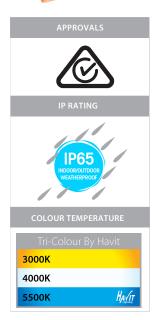

## PRODUCT SPECIFICATIONS Name: Tivah Material: Copper Colour: Copper (will age over time) IP Rating: IP65 Lamp Base: GU10 or MR16 CRI: ≥80 Wiring: Parallel Dimmable: No Warranty: 2 Years Replacement\*\*

## **Product Ordering**

| IMAGE | PART NUMBER | COLOUR TEMP             | LUMENS                                       | INPUT  | BEAM ANGLE | INCLUDED LED                                   |
|-------|-------------|-------------------------|----------------------------------------------|--------|------------|------------------------------------------------|
|       | HV1315T     | 3000K<br>4000K<br>5500K | 2x 240-560lm<br>2x 255-595lm<br>2x 270-630lm | 240v   | 60°        | <b>9 in 1 Tri-Colour</b><br>2x 3/5/7w GU10 LED |
|       | HV1317GU10T | 3000K<br>4000K<br>5500K | 2x 270lm<br>2x 285lm<br>2x 300lm             | 240v   | 120°       | Tri-Colour<br>2x 5w GU10 LED                   |
|       | HV1317MR16T | 3000K<br>4000K<br>5500K | 2x 270lm<br>2x 285lm<br>2x 300lm             | 12v DC | 120°       | Tri-Colour<br>2x 5w MR16 LED                   |