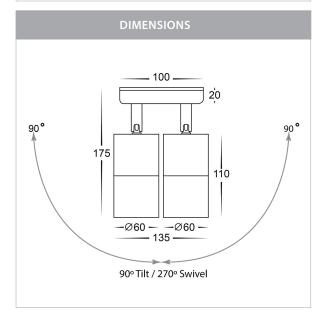

## Copper Double Adjustable Wall Pillar Lights



## PRODUCT SPECIFICATIONS Name: Tivah Material: Copper Colour: Copper (will age over time) IP Rating: IP65 Lamp Base: GU10 or MR16 CRI: ≥80 Wiring: Parallel Dimmable: No Warranty: 2 Years Replacement\*\*







## **Product Ordering**

| IMAGE | PART NUMBER | COLOUR TEMP             | LUMENS                                       | INPUT  | BEAM ANGLE | INCLUDED LED                                   |
|-------|-------------|-------------------------|----------------------------------------------|--------|------------|------------------------------------------------|
|       | HV1315T     | 3000K<br>4000K<br>5500K | 2x 240-560lm<br>2x 255-595lm<br>2x 270-630lm | 240v   | 60°        | <b>9 in 1 Tri-Colour</b><br>2x 3/5/7w GU10 LED |
|       | HV1317GU10T | 3000K<br>4000K<br>5500K | 2x 270lm<br>2x 285lm<br>2x 300lm             | 240v   | 120°       | Tri-Colour<br>2x 5w GU10 LED                   |
|       | HV1317MR16T | 3000K<br>4000K<br>5500K | 2x 270lm<br>2x 285lm<br>2x 300lm             |