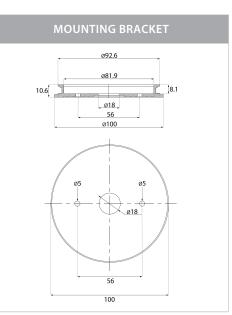

## Copper Double Adjustable Wall Pillar Lights



## PRODUCT SPECIFICATIONS Name: Tivah Material: Copper Colour: Copper (will age over time) IP Rating: IP65 Lamp Base: GU10 or MR16 CRI: ≥80 Wiring: Parallel Dimmable: No Warranty: 2 Years Replacement\*\*







## **Product Ordering**

| IMAGE | PART NUMBER | COLOUR TEMP             | LUMENS                                       | INPUT  | BEAM ANGLE | INCLUDED LED                                   |
|-------|-------------|-------------------------|----------------------------------------------|--------|------------|------------------------------------------------|
|       | HV1315T     | 3000K<br>4000K<br>5500K | 2x 240-560lm<br>2x 255-595lm<br>2x 270-630lm | 240v   | 60°        | <b>9 in 1 Tri-Colour</b><br>2x 3/5/7w GU10 LED |
|       | HV1317GU10T | 3000K<br>4000K<br>5500K | 2x 270lm<br>2x 285lm<br>2x 300lm             | 240v   | 120°       | Tri-Colour<br>2x 5w GU10 LED                   |
|       | HV1317MR16T | 3000K<br>4000K<br>5500K | 2x 270lm<br>2x 285lm<br>2x 300lm             | 12