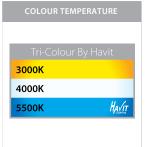

## **Product Ordering**

| IMAGE | PART NUMBER   | COLOURTEMP              | LUMENS                           | INPUT  | BEAM ANGLE | INCLUDED LED                 |
|-------|---------------|-------------------------|----------------------------------|--------|------------|------------------------------|
|       | HV1405T-SS316 | 3000K<br>4000K<br>5500K | 2x 270lm<br>2x 285lm<br>2x 300lm | 12v DC | 120°       | Tri-Colour<br>2x 5w MR16 LED |