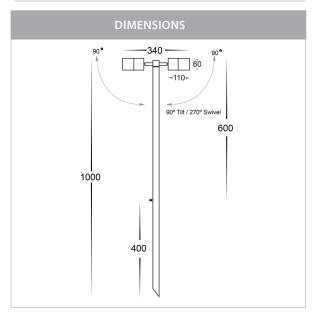

## 316 Stainless Steel Garden Bollard Spike Light

PRODUCT SPECIFICATIONS

Name: Tivah

Material: 316 Stainless Steel

Colour: Stainless Steel

**IP Rating: IP65** 

Lamp Base: MR16

**CRI:** ≥80

Cable Length: 2000mm

Wiring: Parallel

Dimmable: No

Warranty: 2 Years Replacement\*\*

Compatible with
Tri-Colour 9in1
3w, 5w, 7w
12v or 24v LED Globe