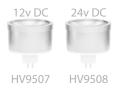

## **Product Ordering**

| IMAGE | PART NUMBER   | COLOURTEMP              | LUMENS                           | INPUT  | BEAM ANGLE | INCLUDED LED                 |
|-------|---------------|-------------------------|----------------------------------|--------|------------|------------------------------|
|       | HV1405T-SS316 | 3000K<br>4000K<br>5500K | 2x 270lm<br>2x 285lm<br>2x 300lm | 12v DC | 120°       | Tri-Colour<br>2x 5w MR16 LED |

12v DC models must be used with suitable 12v DC LED Driver

\* Lumen output measured at source

\*\* See Warranty Terms and Conditions for more information

For more information contact Havit Lighting

ADDRESS: 143 Beauchamp Road Matraville NSW 2036 Australia Tel: 02 9381 8300 Fax: 02 9666 8881 Email: sales@havit.com.au web: www.havit.com.au