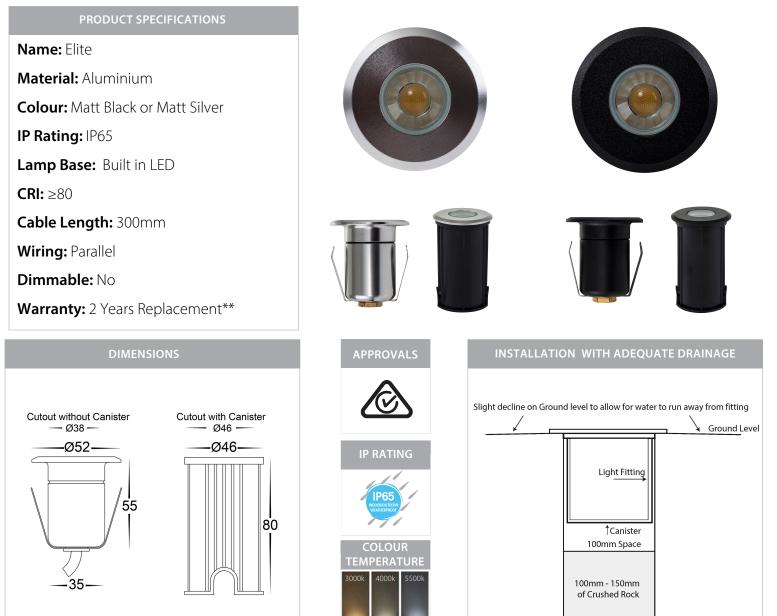

## **Product Ordering**

| IMAGE | PART NUMBER | COLOUR TEMP | LUMENS | INPUT  | BEAM ANGLE | INCLUDED LED    |
|-------|-------------|-------------|--------|--------|------------|-----------------|
|       | HV2881C-BLK | 5500k       | 270lm  | 12v DC | 36°        | 3w Built in LED |
|       | HV2881N-BLK | 4000k       | 250lm  |        |            |                 |
|       | HV2881W-BLK | 3000k       | 240lm  |        |            |                 |
|       | HV2881C-SLV | 5500k       | 270m   | 12v DC | 36°        | 3w Built in LED |
|       | HV2881N-SLV | 4000k       | 250lm  |        |            |                 |
|       | HV2881W-SLV | 3000k       | 240lm  |        |            |                 |

12v DC models must be used with suitable 12v DC LED Driver

\* Lumen output measured at source

\*\* See Warranty Terms and Conditions for more information

For more information contact Havit Lighting

ADDRESS: 143 Beauchamp Road Matraville NSW 2036 Australia 
 Tel:
 02 9381 8300