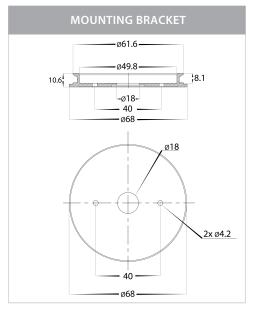

## Copper Fixed Down Wall Pillar Lights

PRODUCT SPECIFICATIONS

Name: Tivah

Material: Copper

**Colour:** Copper (will age over time)

IP Rating: IP65

Lamp Base: GU10 or MR16

**CRI:** ≥80