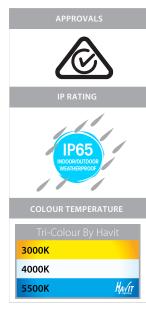

## Copper Fixed Down Wall Pillar Lights

PRODUCT SPECIFICATIONS

Name: Tivah

Material: Copper

**Colour:** Copper (will age over time)

IP Rating: IP65

Lamp Base: GU10 or MR16

**CRI:** ≥80

## **Product Ordering**

| IMAGE | PART NUMBER | COLOURTEMP              | LUMENS                              | INPUT  | BEAM ANGLE | INCLUDED LED                         |
|-------|-------------|-------------------------|-------------------------------------|--------|------------|--------------------------------------|
|       | HV1115T     | 3000K<br>4000K<br>5500K | 240-560lm<br>255-595lm<br>270-630lm | 240v   | 60°        | 9 in 1 Tri-Colour<br>3/5/7w GU10 LED |
|       | HV1117GU10T | 3000K<br>4000K<br>5500K | 270lm<br>285lm<br>300lm             | 240v   | 120°       | <b>Tri-Colour</b><br>5w GU10 LED     |
|       | HV1117MR16T | 3000K<br>4000K<br>5500K | 270lm<br>285lm<br>300lm             | 12v DC | 120°       | <b>Tri-Colour</b><br>5w MR16 LED     |