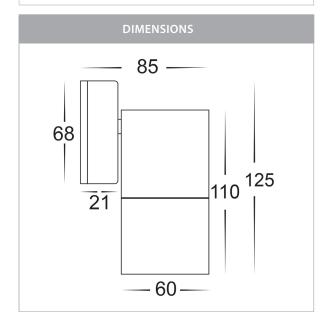

## Copper Fixed Down Wall Pillar Lights

PRODUCT SPECIFICATIONS

Name: Tivah

Material: Copper

**Colour:** Copper (will age over time)

IP Rating: IP65

Lamp Base: GU10 or MR16

**CRI:** ≥80