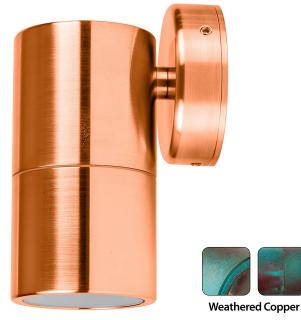

## Copper Fixed Down Wall Pillar Lights

PRODUCT SPECIFICATIONS

Name: Tivah

Material: Copper

**Colour:** Copper (will age over time)

IP Rating: IP65

Lamp Base: GU10 or MR16

**CRI:** ≥80