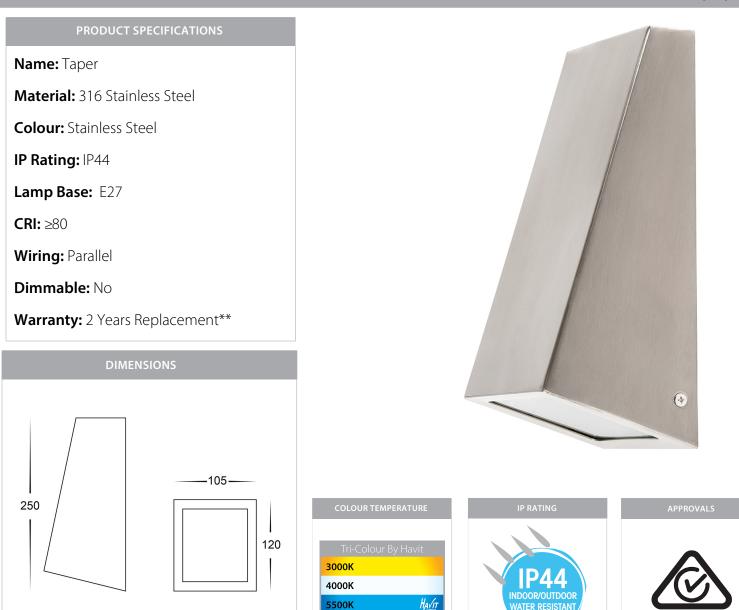

## 316 Stainless Steel Wedge Wall Light

## **Product Ordering**

| IMAGE | PART NUMBER   | COLOUR TEMP             | LUMENS                  | INPUT   | BEAM ANGLE | INCLUDED LED                    |
|-------|---------------|-------------------------|-------------------------|---------|------------|---------------------------------|
| 0     | HV3601T-SS316 | 3000K<br>4000K<br>5500K | 700lm<br>720lm<br>740lm | 240v AC | 120°       | <b>Tri-Colour</b><br>9w E27 LED |