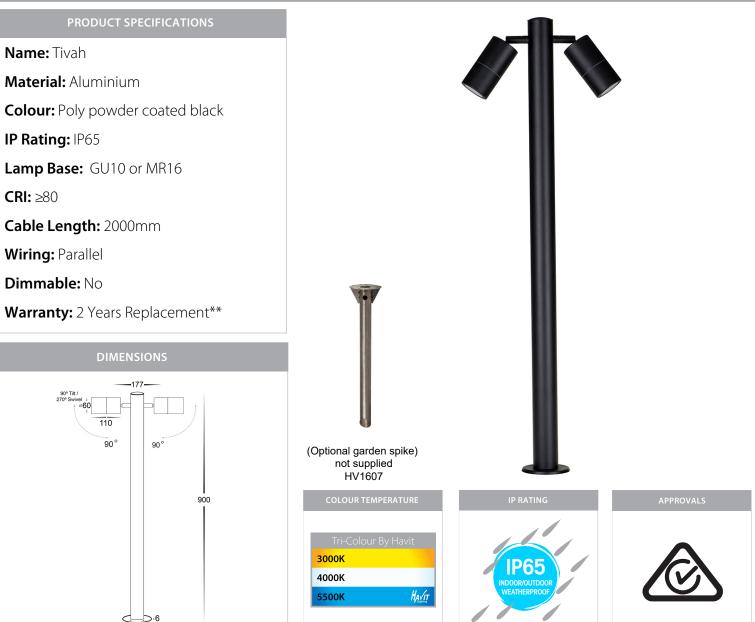

## Aluminium Black Double Adjustable Bollard Lights

## **Product Ordering**

| IMAGE | PART NUMBER      | <b>COLOUR TEMP</b>      | LUMENS                  | INPUT   | BEAM ANGLE | INCLUDED LED                 |
|-------|------------------|-------------------------|-------------------------|---------|------------|------------------------------|
|       | HV1507T-BLK-12V  | 3000K<br>4000K<br>5500K | 270lm<br>285lm<br>300lm | 12v DC  | 120°       | Tri-Colour<br>2x 5w MR16 LED |
|       | HV1507T-BLK-240V | 3000K<br>4000K<br>5500K | 270lm<br>285lm<br>300lm | 240V AC | 120°       | Tri-Colour<br>2x 5w GU10 LED |

12v DC models must be used with suitable 12v DC LED Driver

\* Lumen output measured at source

\*\* See Warranty Terms and Conditions for more information

For more information contact Havit Lighting

ADDRESS: 143 Beauchamp Road Matraville NSW 2036 Australia 
 Tel:
 02 9381 8300