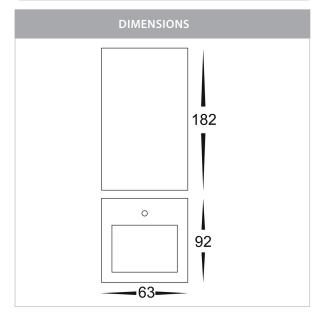

## 316 Stainless Steel White Square Up & Down Wall Light HAVIT

PRODUCT SPECIFICATIONS

Name: Veldi

Material: 316 Stainless Steel

Colour: Poly powder coated white

IP Rating: IP54

Lamp Base: GU10

**CRI:** ≥80