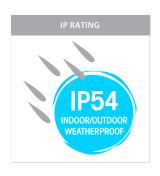

## 316 Stainless Steel White Square Up & Down Wall Light HAVIT

PRODUCT SPECIFICATIONS

Name: Veldi

Material: 316 Stainless Steel

Colour: Poly powder coated white

IP Rating: IP54

Lamp Base: GU10

**CRI:** ≥80