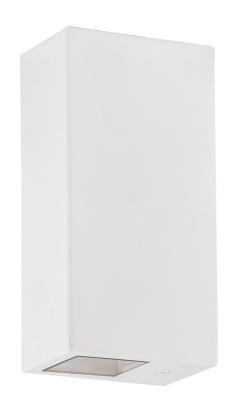

## 316 Stainless Steel White Square Up & Down Wall Light HAVIT

PRODUCT SPECIFICATIONS

Name: Veldi

Material: 316 Stainless Steel

Colour: Poly powder coated white

IP Rating: IP54

Lamp Base: GU10

**CRI:** ≥80

## **Product Ordering**

| IMAGE | PART NUMBER | COLOURTEMP              | LUMENS                           | INPUT   | BEAM ANGLE | INCLUDED LED                 |
|-------|-------------|-------------------------|----------------------------------|---------|------------|------------------------------|
|       | HV3633T-WHT | 3000K<br>4000K<br>5500K | 2x 270lm<br>2x 285lm<br>2x 300lm | 240v AC | 120°       | Tri-Colour<br>2x 5w GU10 LED |