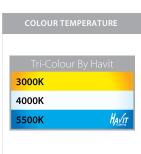

## **Product Ordering**

| IMAGE | PART NUMBER | COLOURTEMP              | LUMENS                           | INPUT   | BEAM ANGLE | INCLUDED LED                 |
|-------|-------------|-------------------------|----------------------------------|---------|------------|------------------------------|
|       | HV3633T-WHT | 3000K<br>4000K<br>5500K | 2x 270lm<br>2x 285lm<br>2x 300lm | 240v AC | 120°       | Tri-Colour<br>2x 5w GU10 LED |