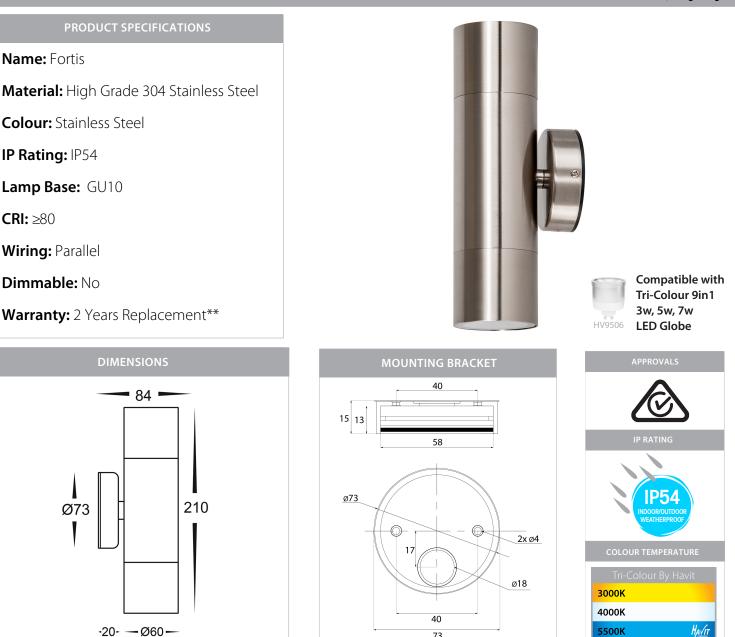

## Stainless Steel Up & Down Wall Pillar Lights

## **Product Ordering**

| IMAGE | PART NUMBER | COLOUR TEMP             | LUMENS                           | INPUT   | BEAM ANGLE | INCLUDED LED                 |
|-------|-------------|-------------------------|----------------------------------|---------|------------|------------------------------|
|       | HV1072T     | 3000K<br>4000K<br>5500K | 2x 270lm<br>2x 285lm<br>2x 300lm | 240v AC | 120°       | Tri-Colour<br>2x 5w GU10 LED |